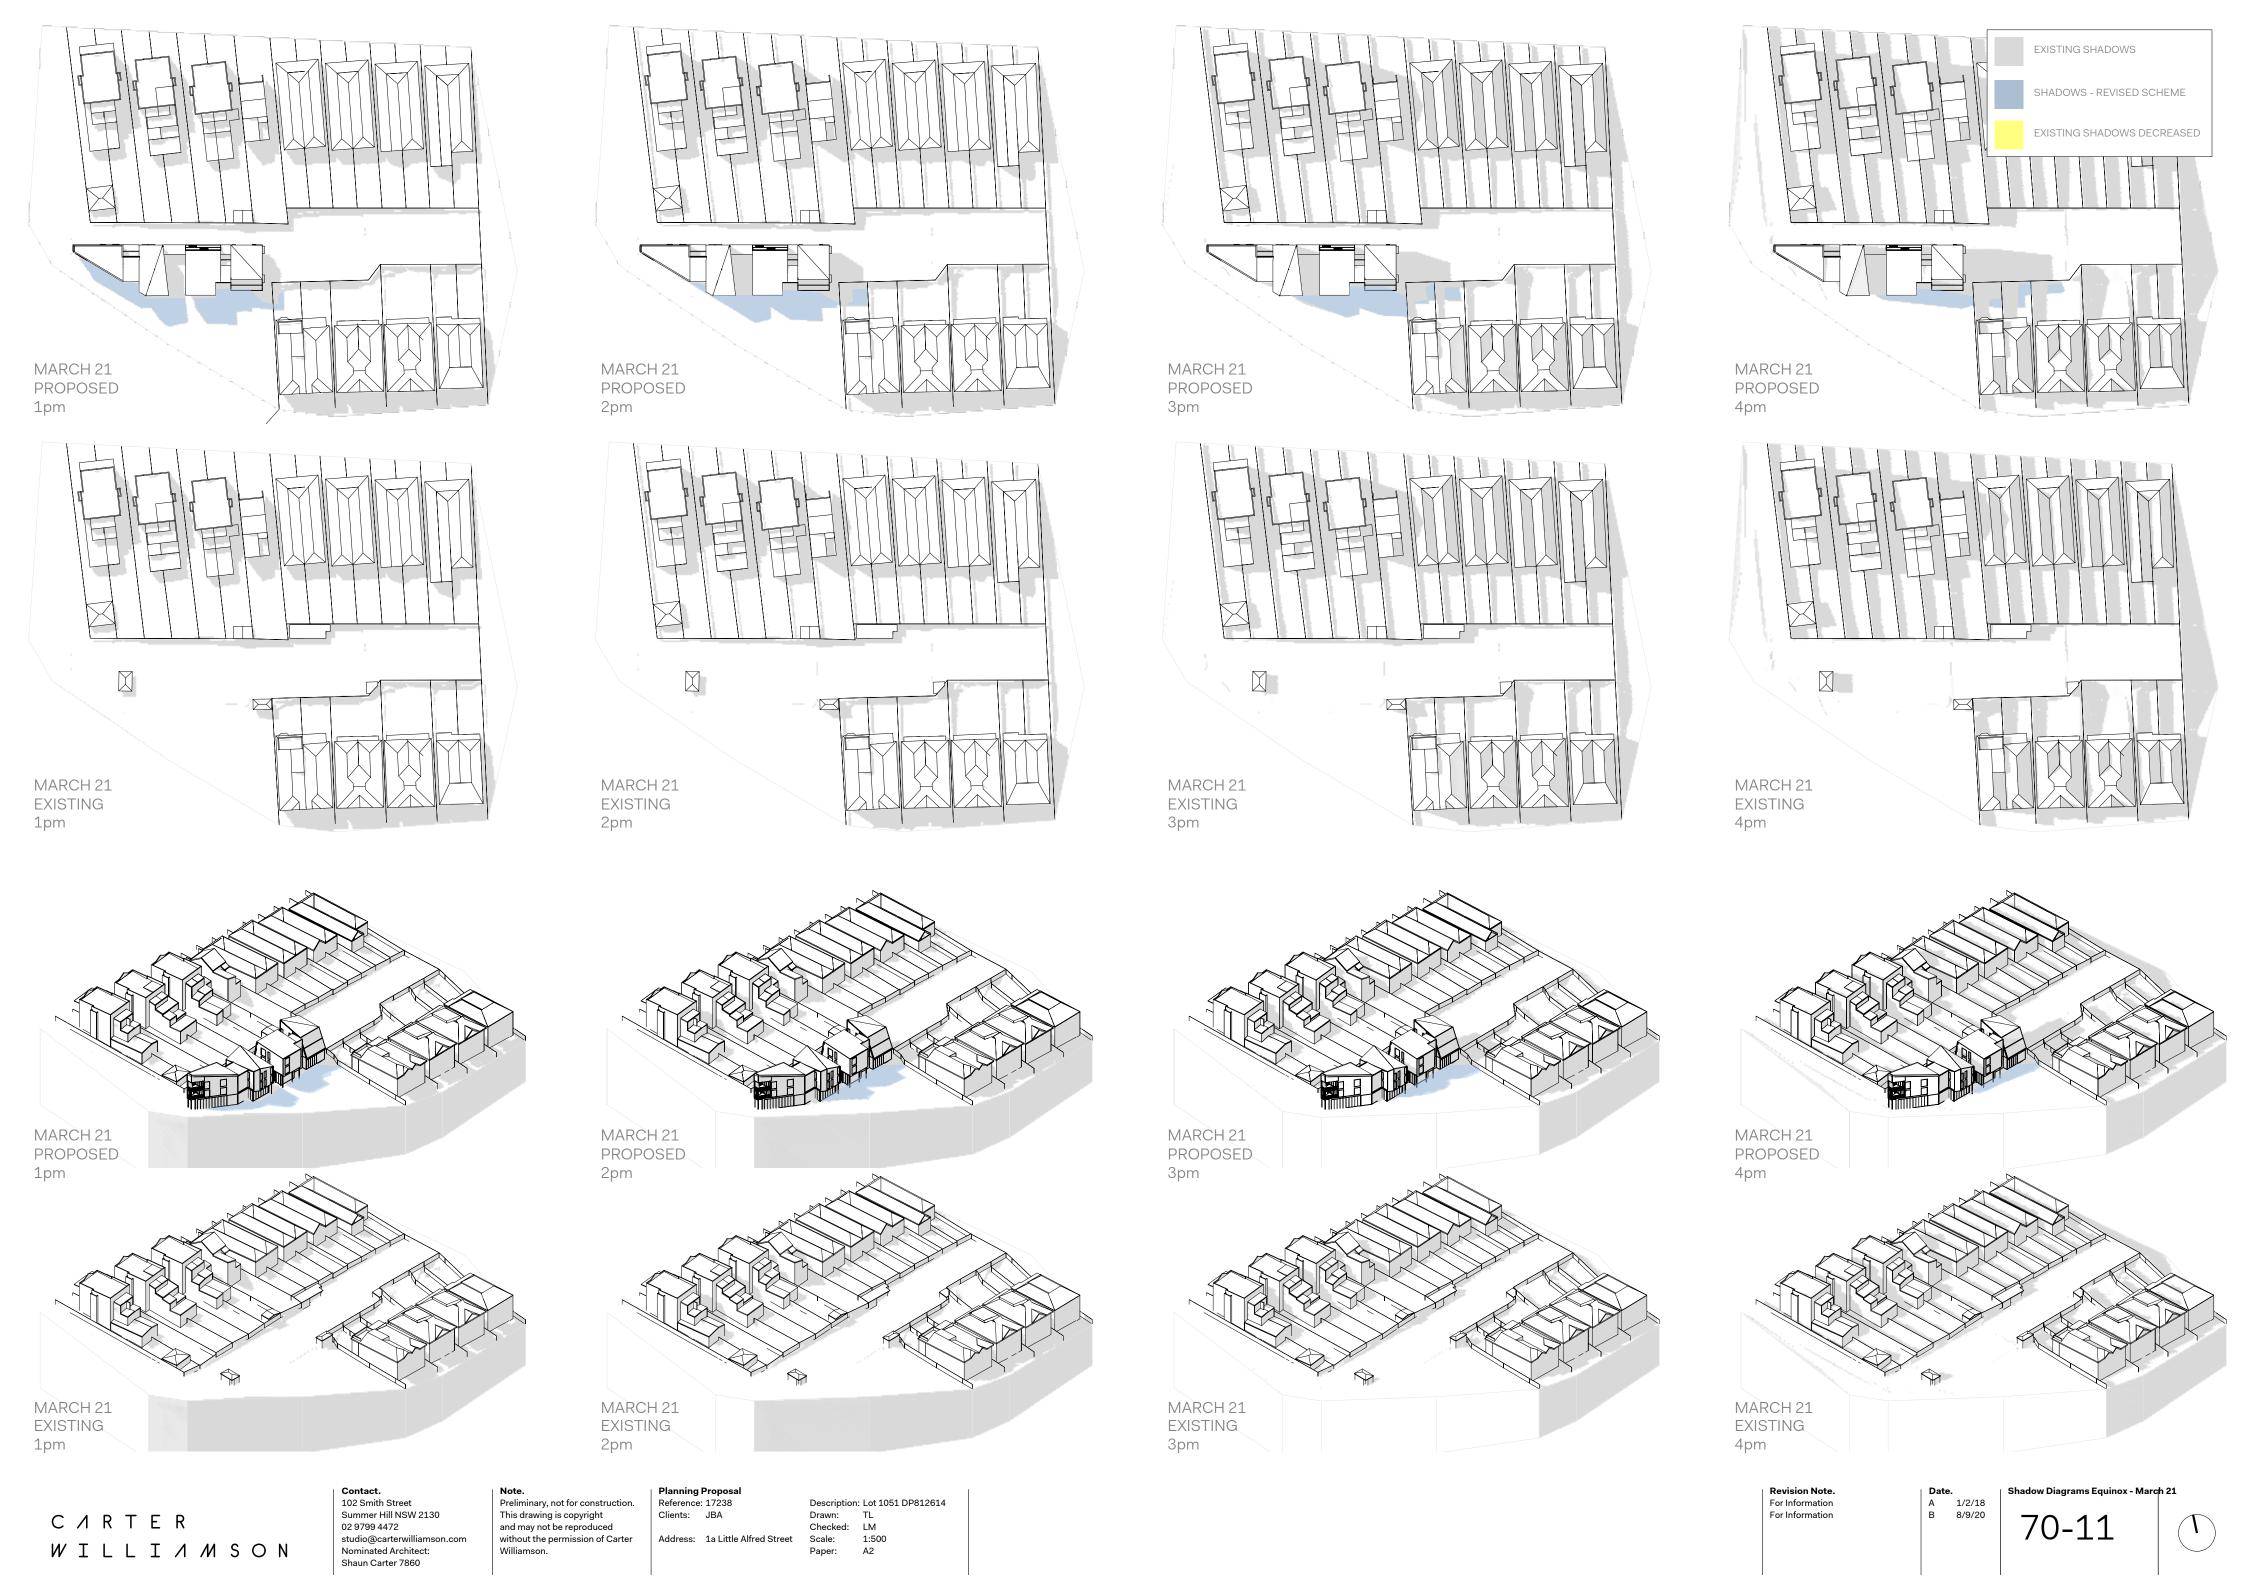

Preliminary, not for construction. This drawing is copyright and may not be reproduced without the permission of Carter Williamson.

Clients: JBA Address: 1a Little Alfred Street

| Drawn:<br>Checked:<br>Scale: | Lot 1051 DP812614<br>TL<br>LM<br>1:500 |
|------------------------------|----------------------------------------|
| Paper:                       | A2                                     |
|                              |                                        |

70-10

 $(\mathbf{T})$ 

WILLIAMSON

studio@carterwilliamson.com Nominated Architect: Shaun Carter 7860

and may not be reproduced without the permission of Carter Williamson.

Address: 1a Little Alfred Street

Drawn: TL Checked: LM Scale: 1:500 Paper: A2