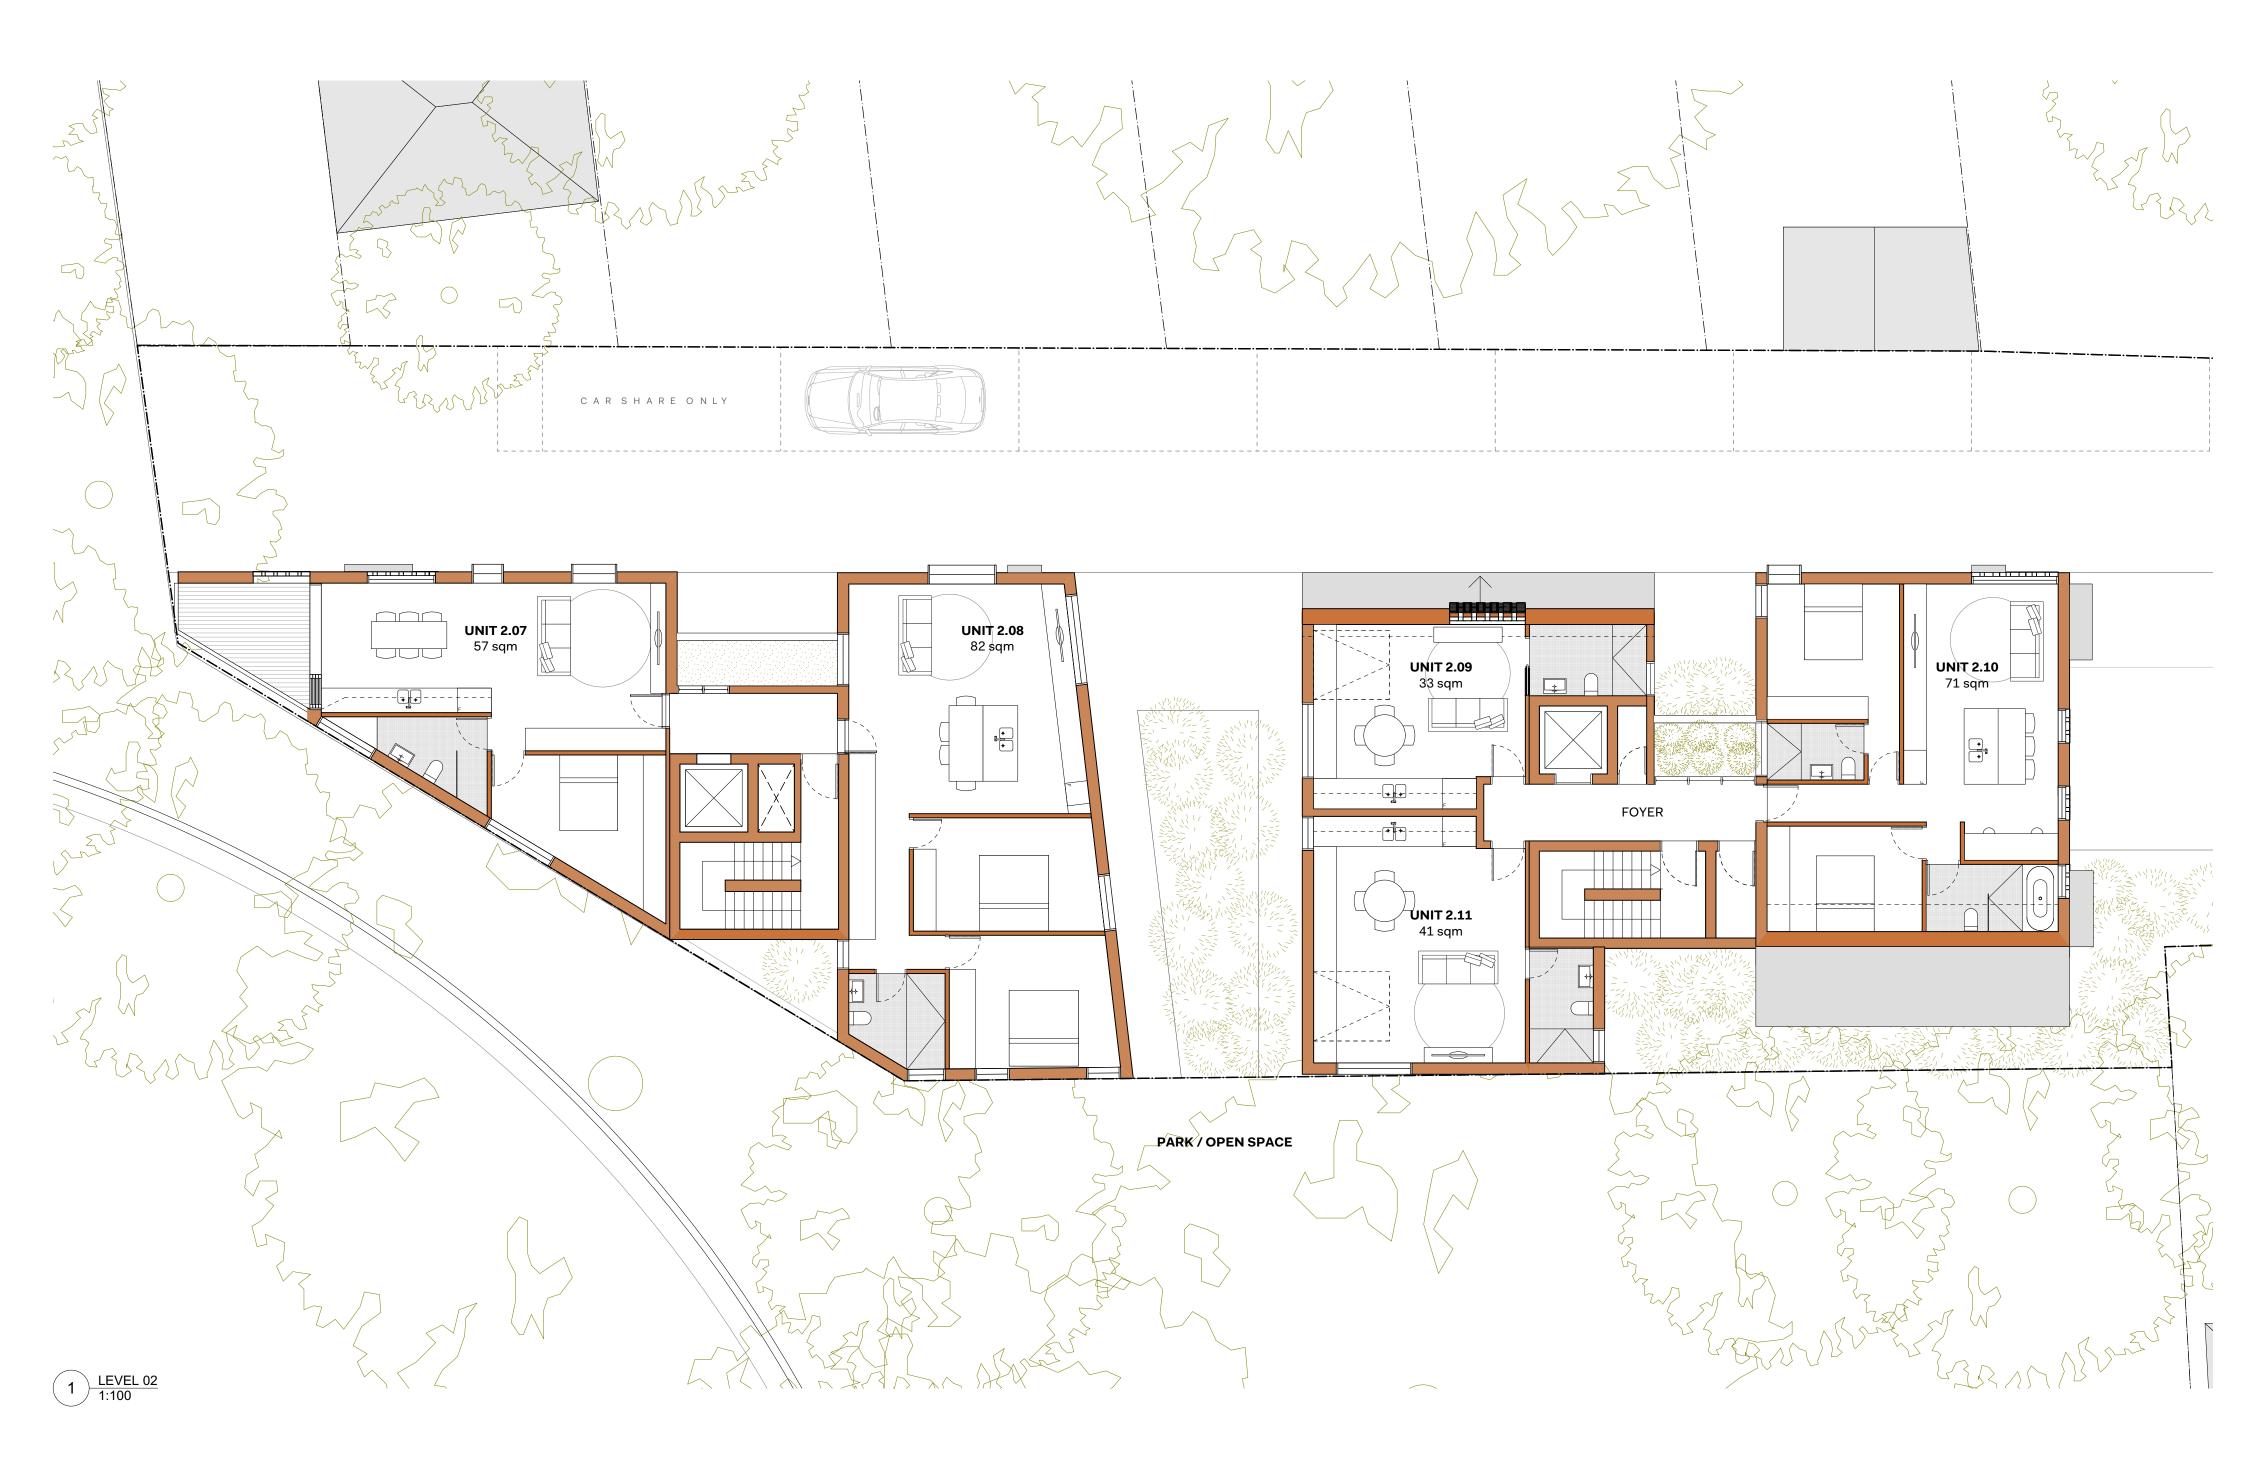

 Planning Proposal

 Reference: 17238

 Clients:
 JBA

 Address:
 1a Little Alfred Street

Description: Lot 1051 DP812614 Drawn: TL Checked: SC Scale: 1:100 Paper: A2

Date. Plan: Ground Floo A 26/2/20 B 21/8/20 C 24/8/20 Plan: Ground Floo 10-C