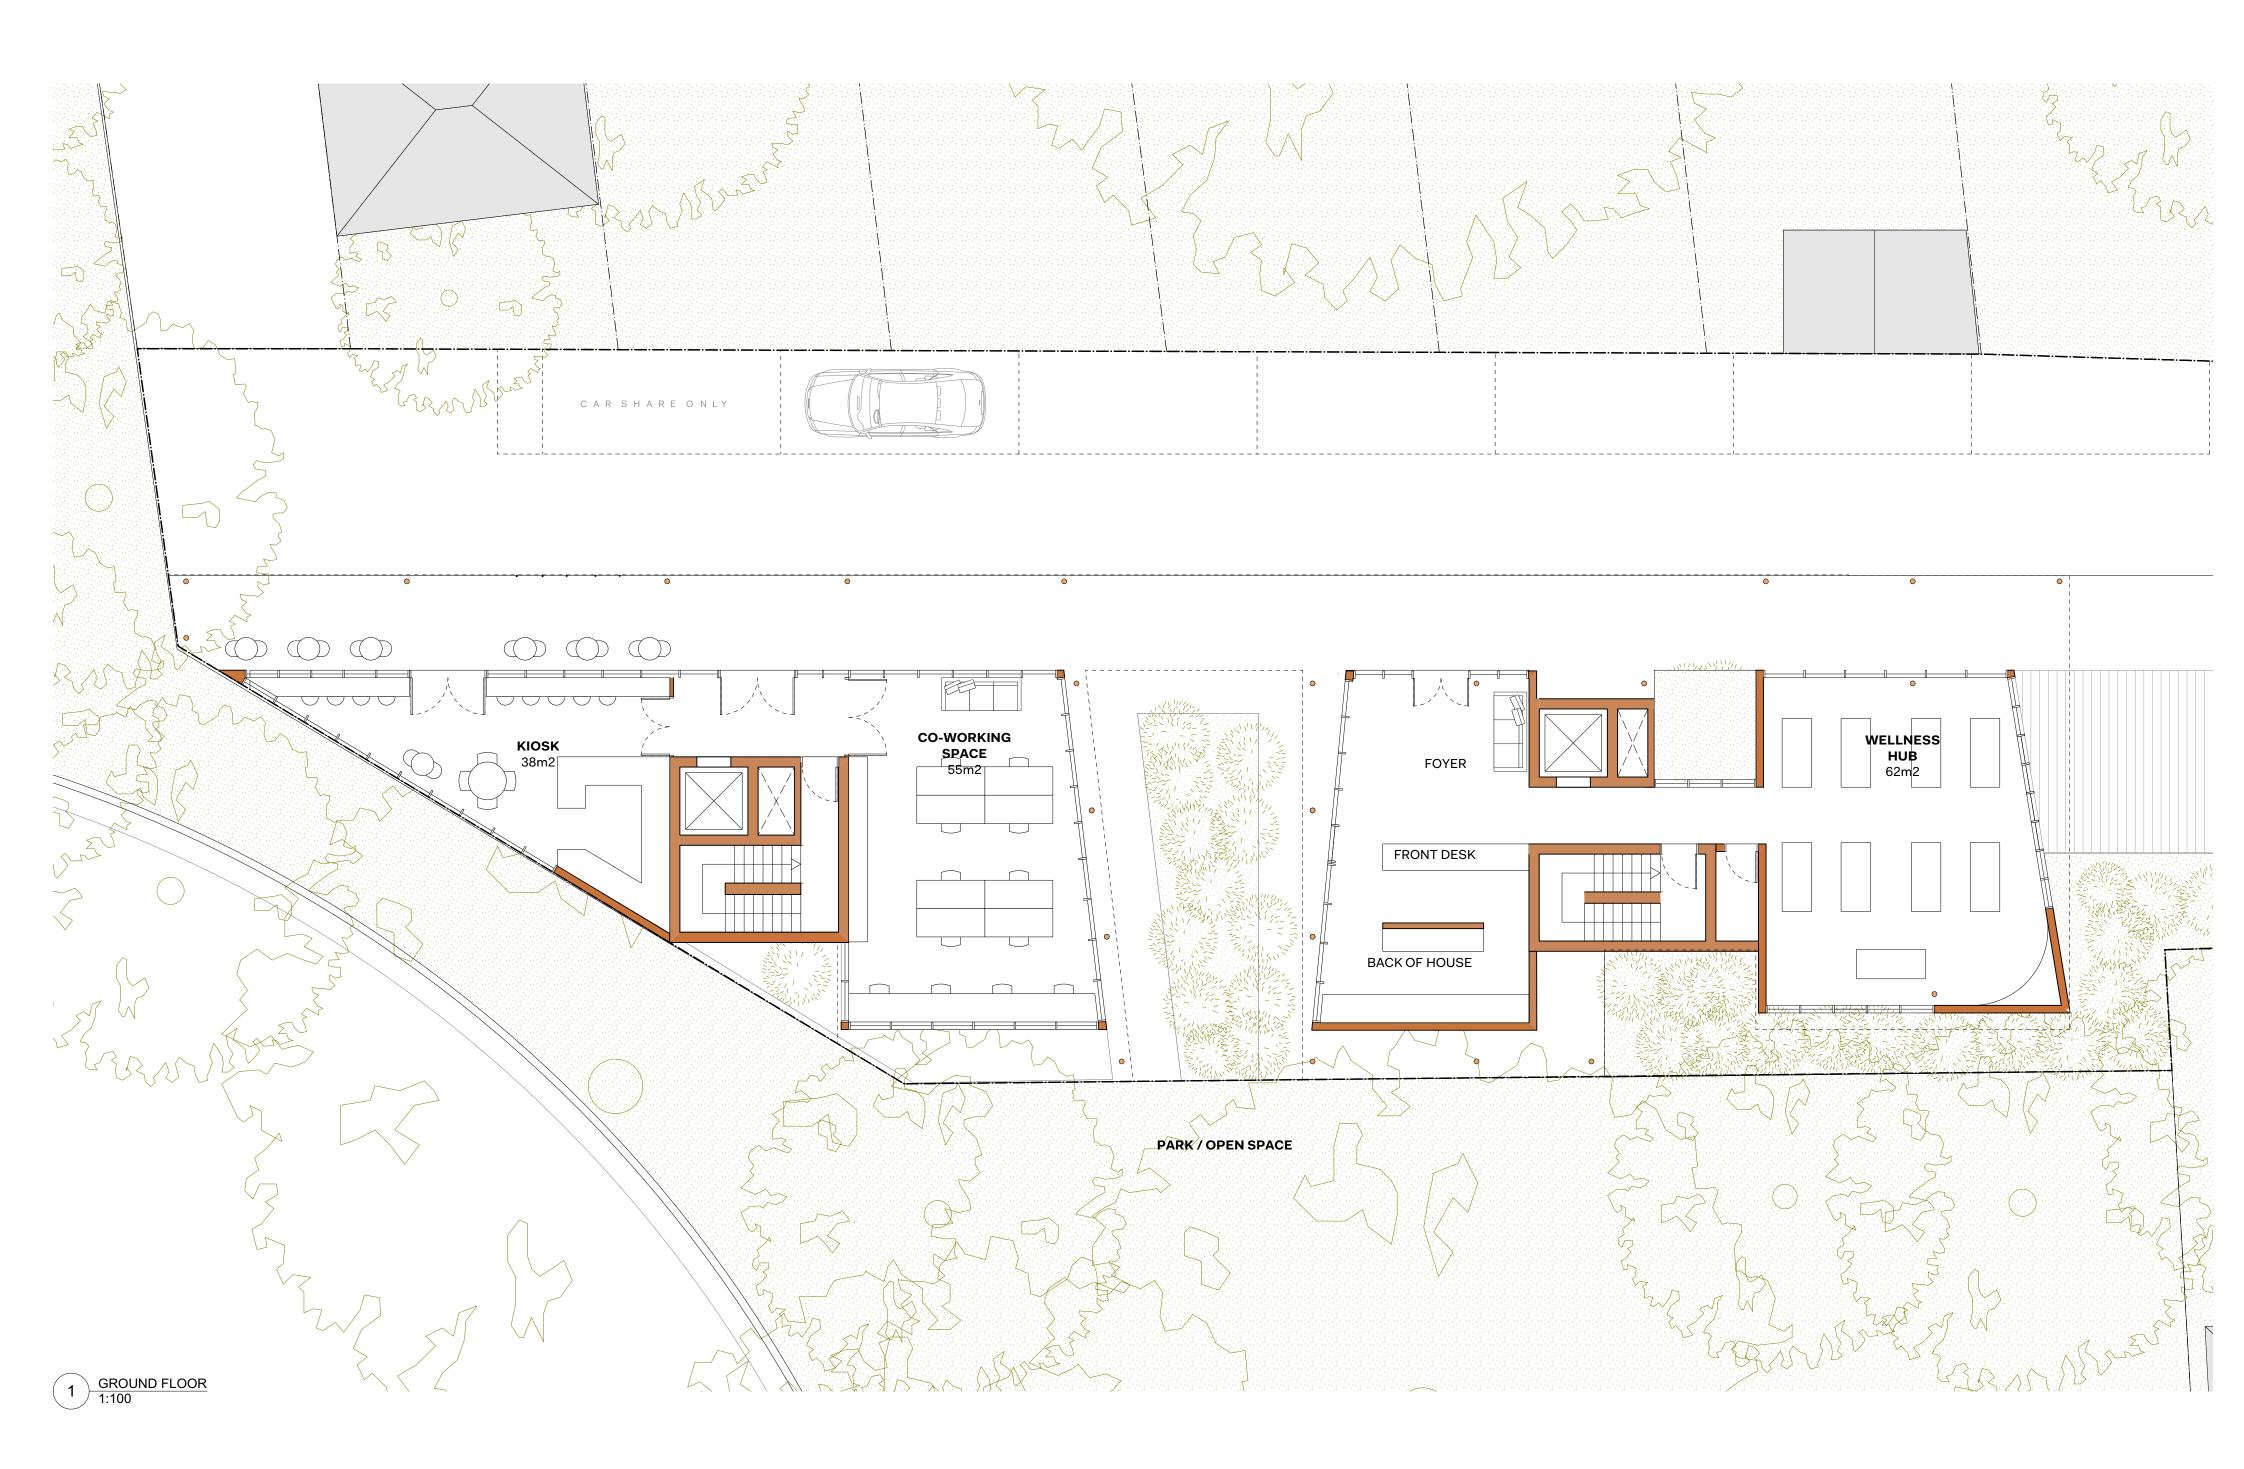

 Planning Proposal

 Reference: 17238

 Clients:
 JBA

 Address:
 1a Little Alfred Street

Description: Lot 1051 DP812614 Drawn: TL Checked: SC Scale: 1:100 Paper: A2

Date. Plan: Ground Floo A 26/2/20 B 21/8/20 C 24/8/20 Plan: Ground Floo 10-C