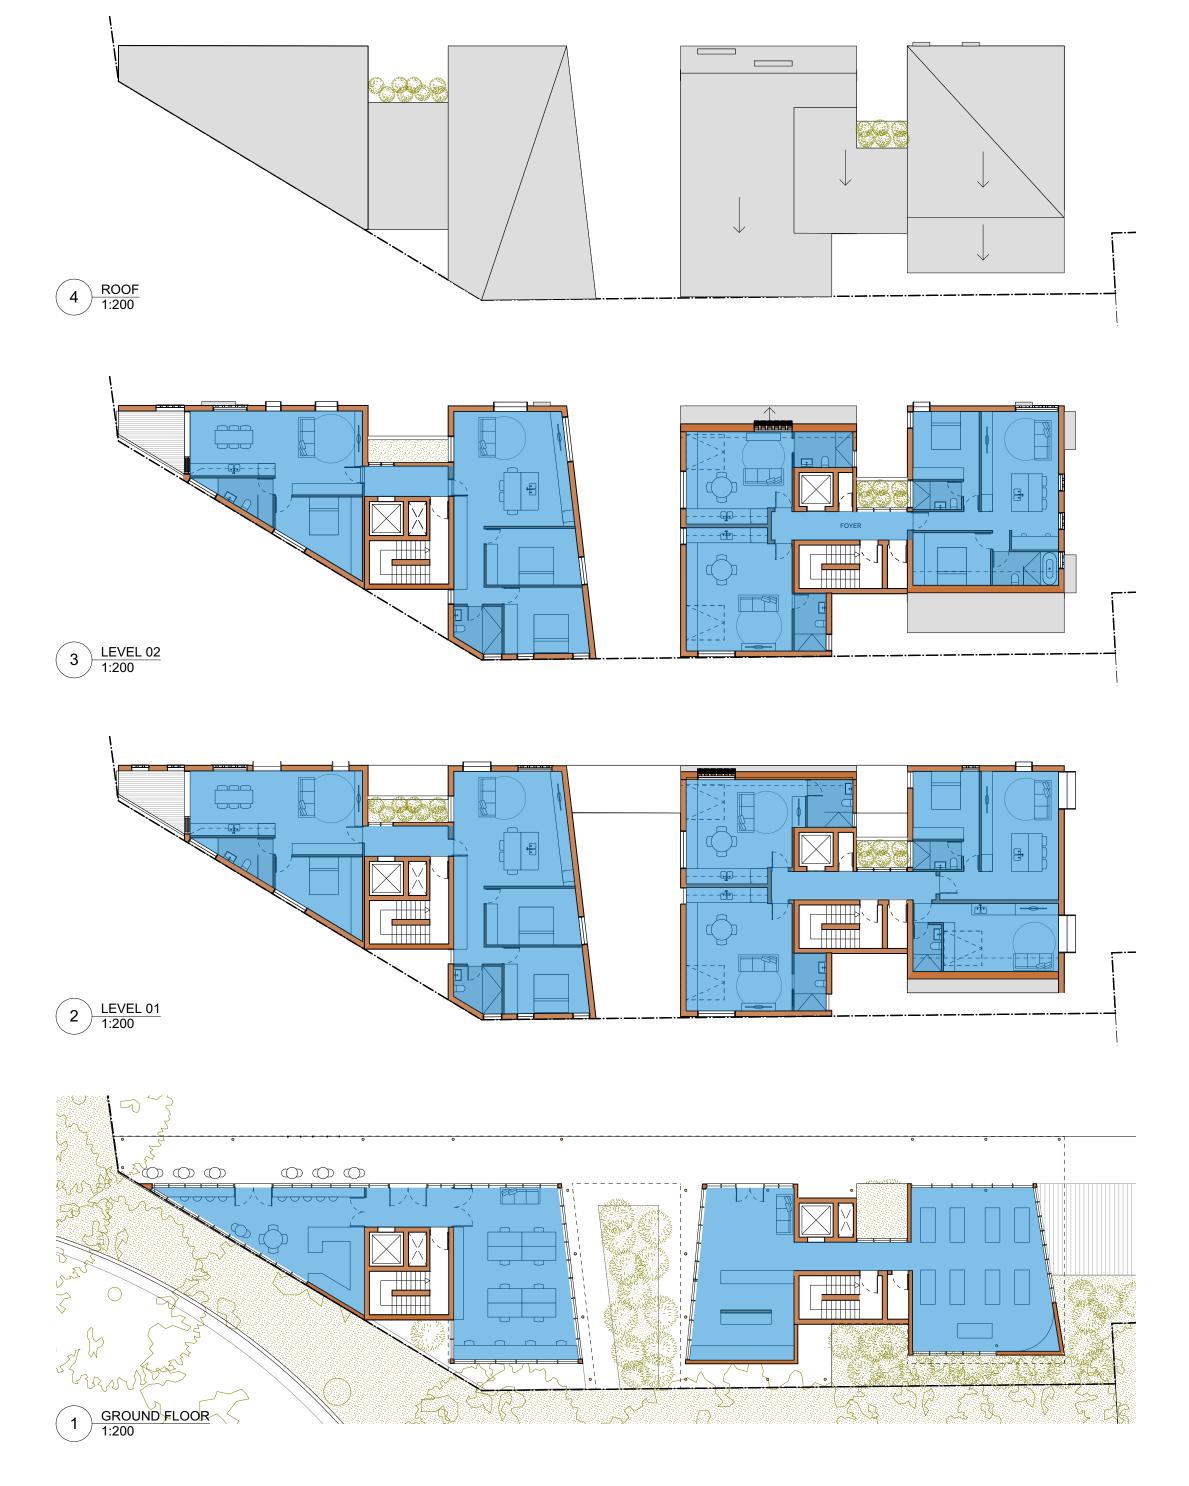

#### **PROPOSED AREAS**

| SITE AREA         | 1829 m2   |
|-------------------|-----------|
| LEVEL             | AREA (m2) |
| GROUND FLOOR      | 220 m2    |
| LEVEL 1           | 320 m2    |
| LEVEL 2           | 304 m2    |
| TOTAL             | 844 m2    |
| FLOOR SPACE RATIO | 0.46 : 1  |