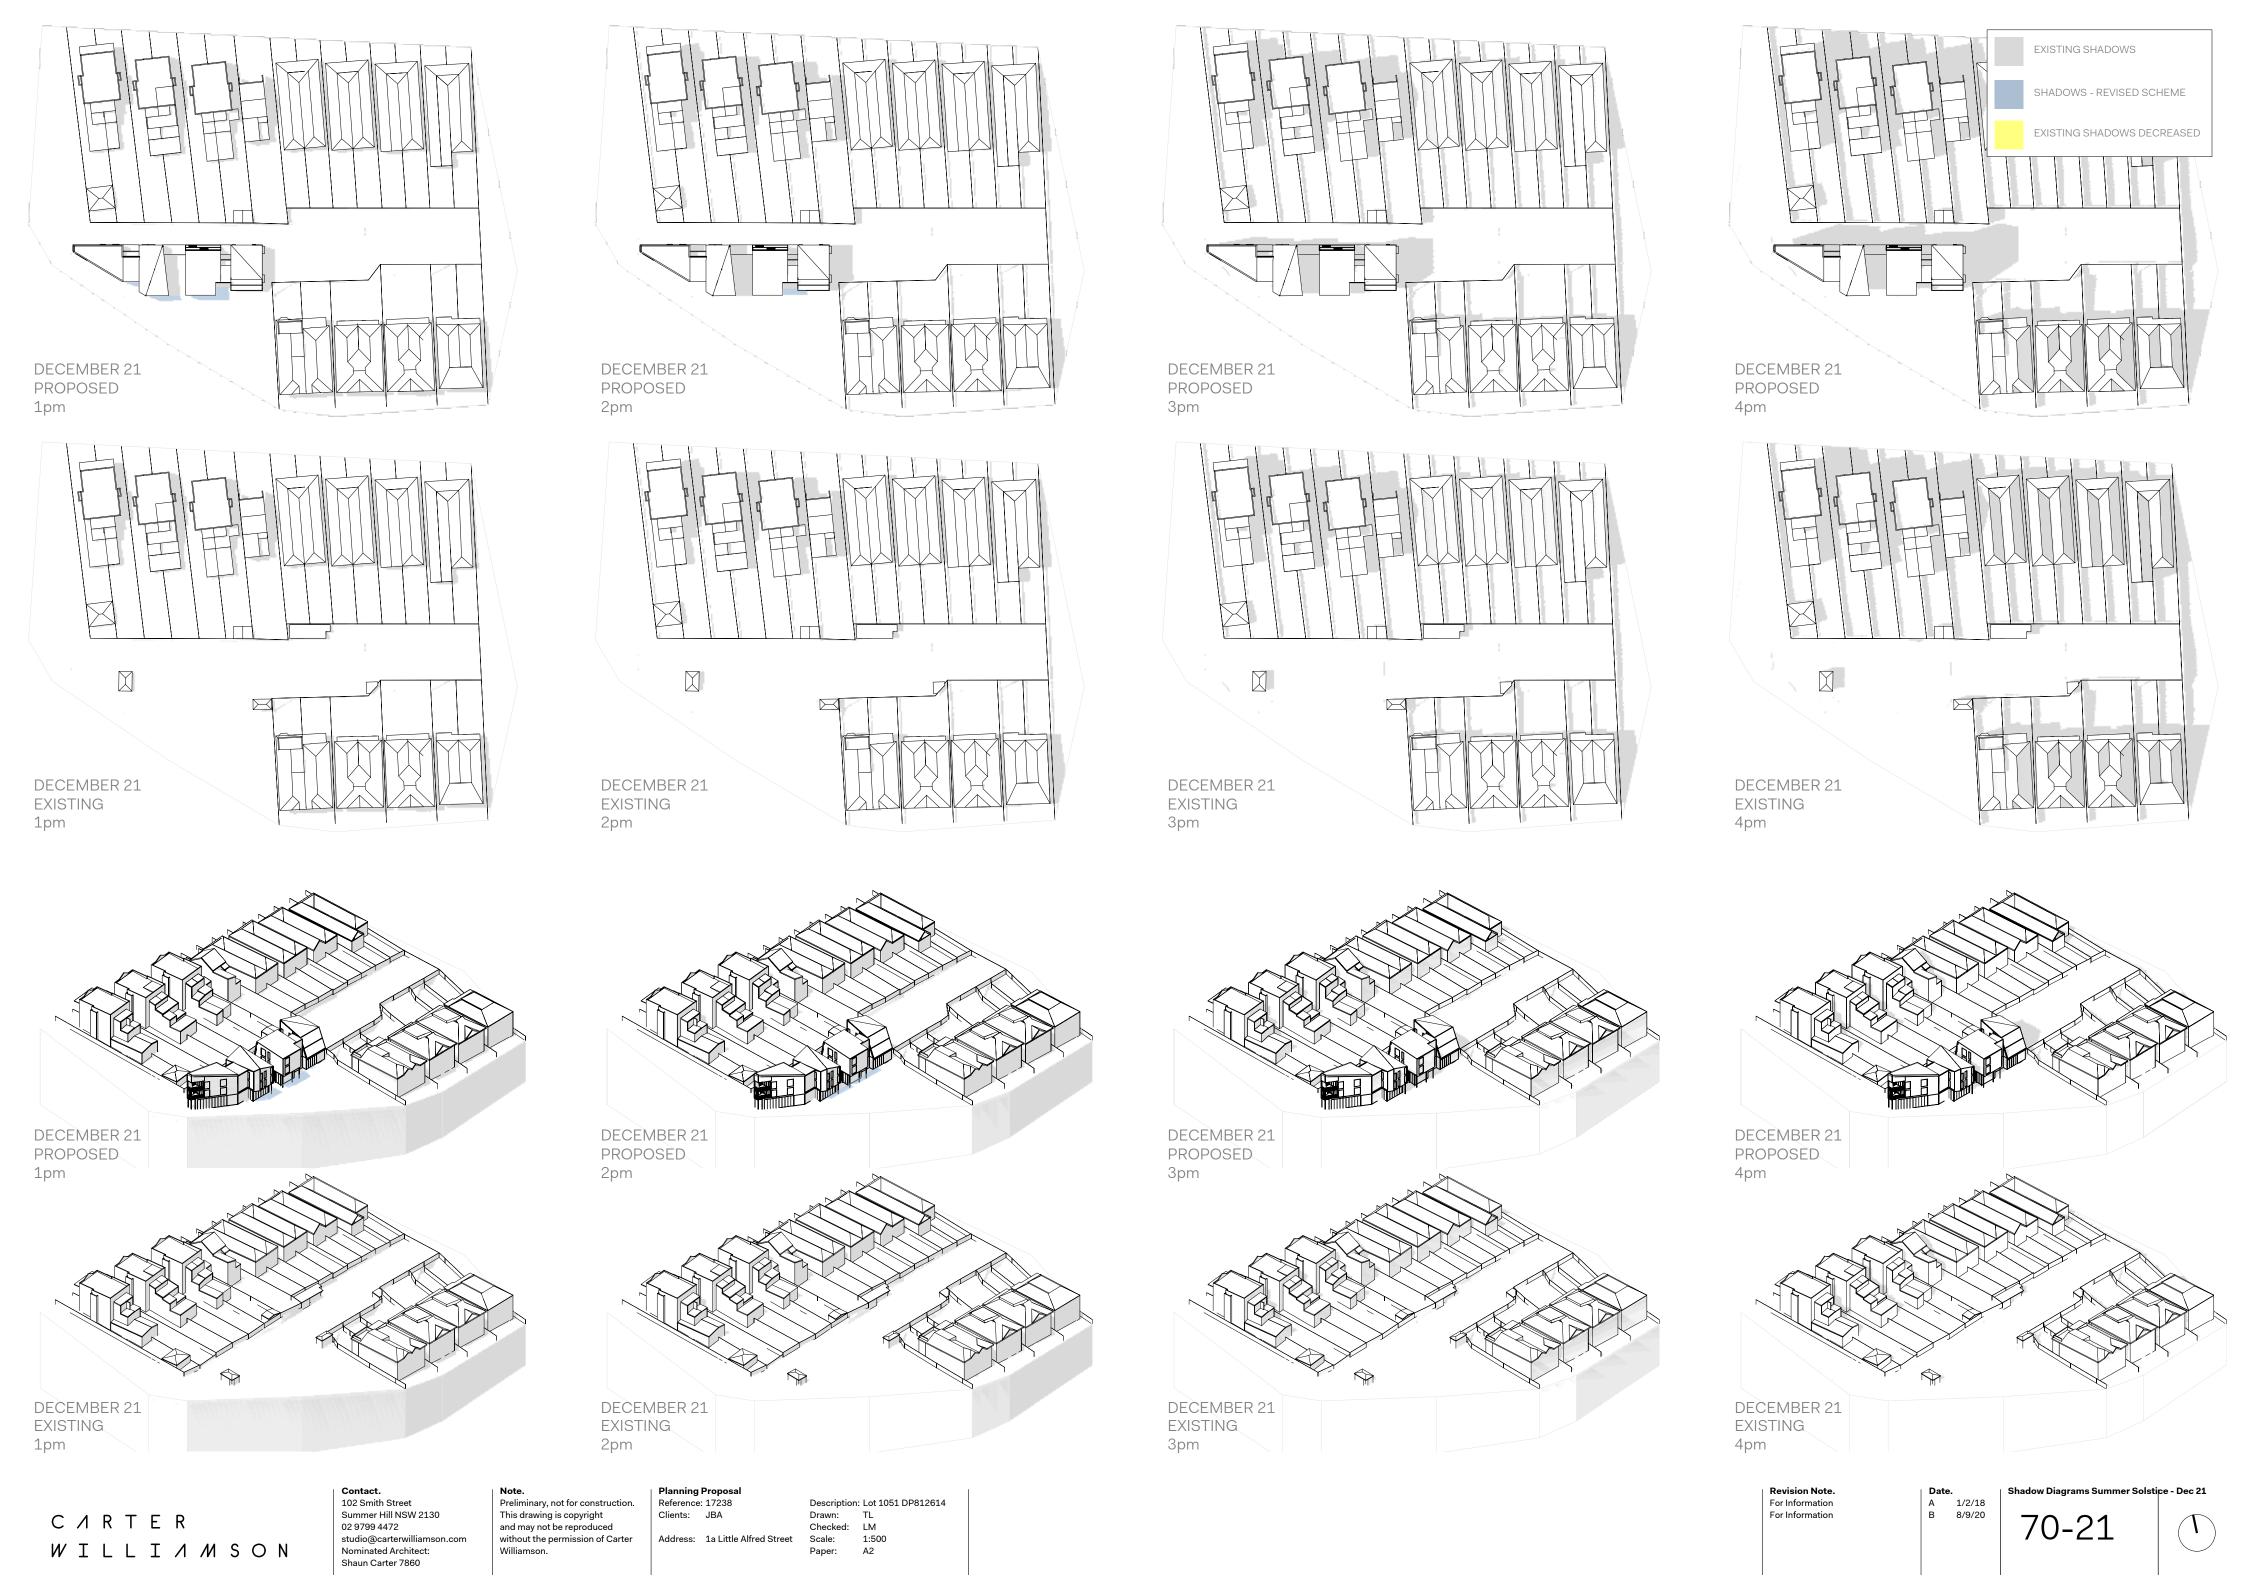

# DEC 21

PROPOSED SHADOWS ON SOUTHERN NEIGHBOURS 9am

## DEC 21

EXISTING SHADOWS ON SOUTHERN NEIGHBOURS 9am

# DEC 21

PROPOSED SHADOWS ON SOUTHERN NEIGHBOURS 12pm

DEC 21

EXISTING SHADOWS ON SOUTHERN NEIGHBOURS 12pm

DEC 21

PROPOSED SHADOWS ON SOUTHERN NEIGHBOURS 3pm

DEC 21 EXISTING SHADOWS ON SOUTHERN NEIGHBOURS 3pm

A 1/2/18 B 8/9/20

Date.

Southern Neighbour Elevation Shadow Studies

CIRTER WILLIAMSON

| escription: Lot 1051 DP812614 |       |  |  |
|-------------------------------|-------|--|--|
| rawn:                         | TL    |  |  |
| hecked:                       | LM    |  |  |
| cale:                         | 1:500 |  |  |
| aper:                         | A2    |  |  |
|                               |       |  |  |