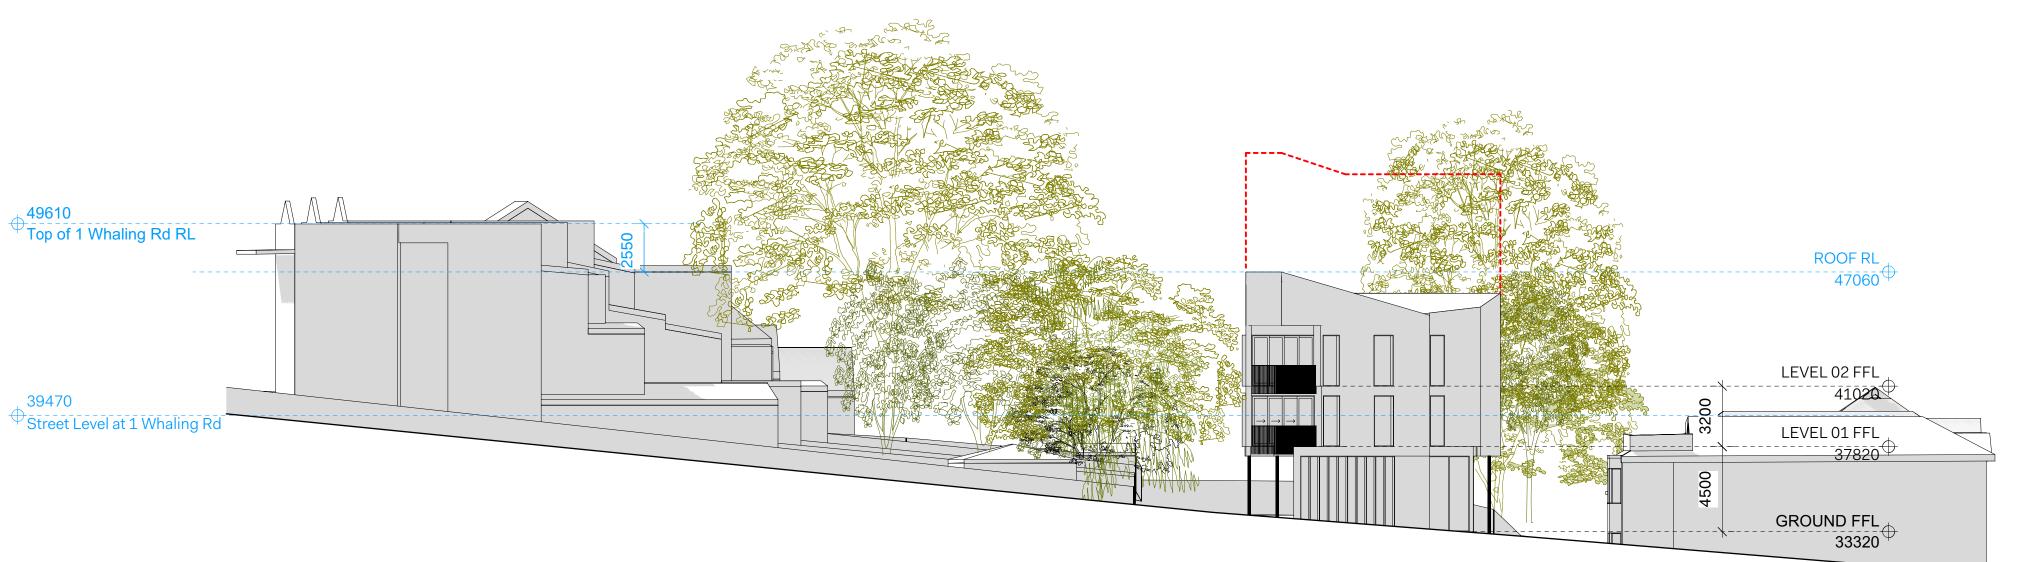

Description: Lot 1051 DP812614 Drawn: TL Checked: SC Scale: 1:150 Paper: A2 **Revision Note.** Design Report For Information For Information 
 Date.

 A
 26/2/20

 B
 21/8/20

 C
 24/8/20

20-02 C

Section BB

CIRTER WILLI*MM*SON **Contact.** 102 Smith Street Summer Hill NSW 2130 02 9799 4472 studio@carterwilliamson.com Nominated Architect: Shaun Carter 7860

Note. Preliminary, not for construction. This drawing is copyright and may not be reproduced without the permission of Carter Williamson.

Planning Proposal Reference: 17238

 Planning Proposal

 Reference: 17238
 Description: Lot 1051 DP812614

 Clients: JBA
 Drawn: TL

 Address: 1a Little Alfred Street
 Scale: 1:200

 Paper:
 A2

**Revision Note.** For Information For Information

 Date.
 9

 A
 21/8/20

 B
 24/8/20

Section CC 20-03 B