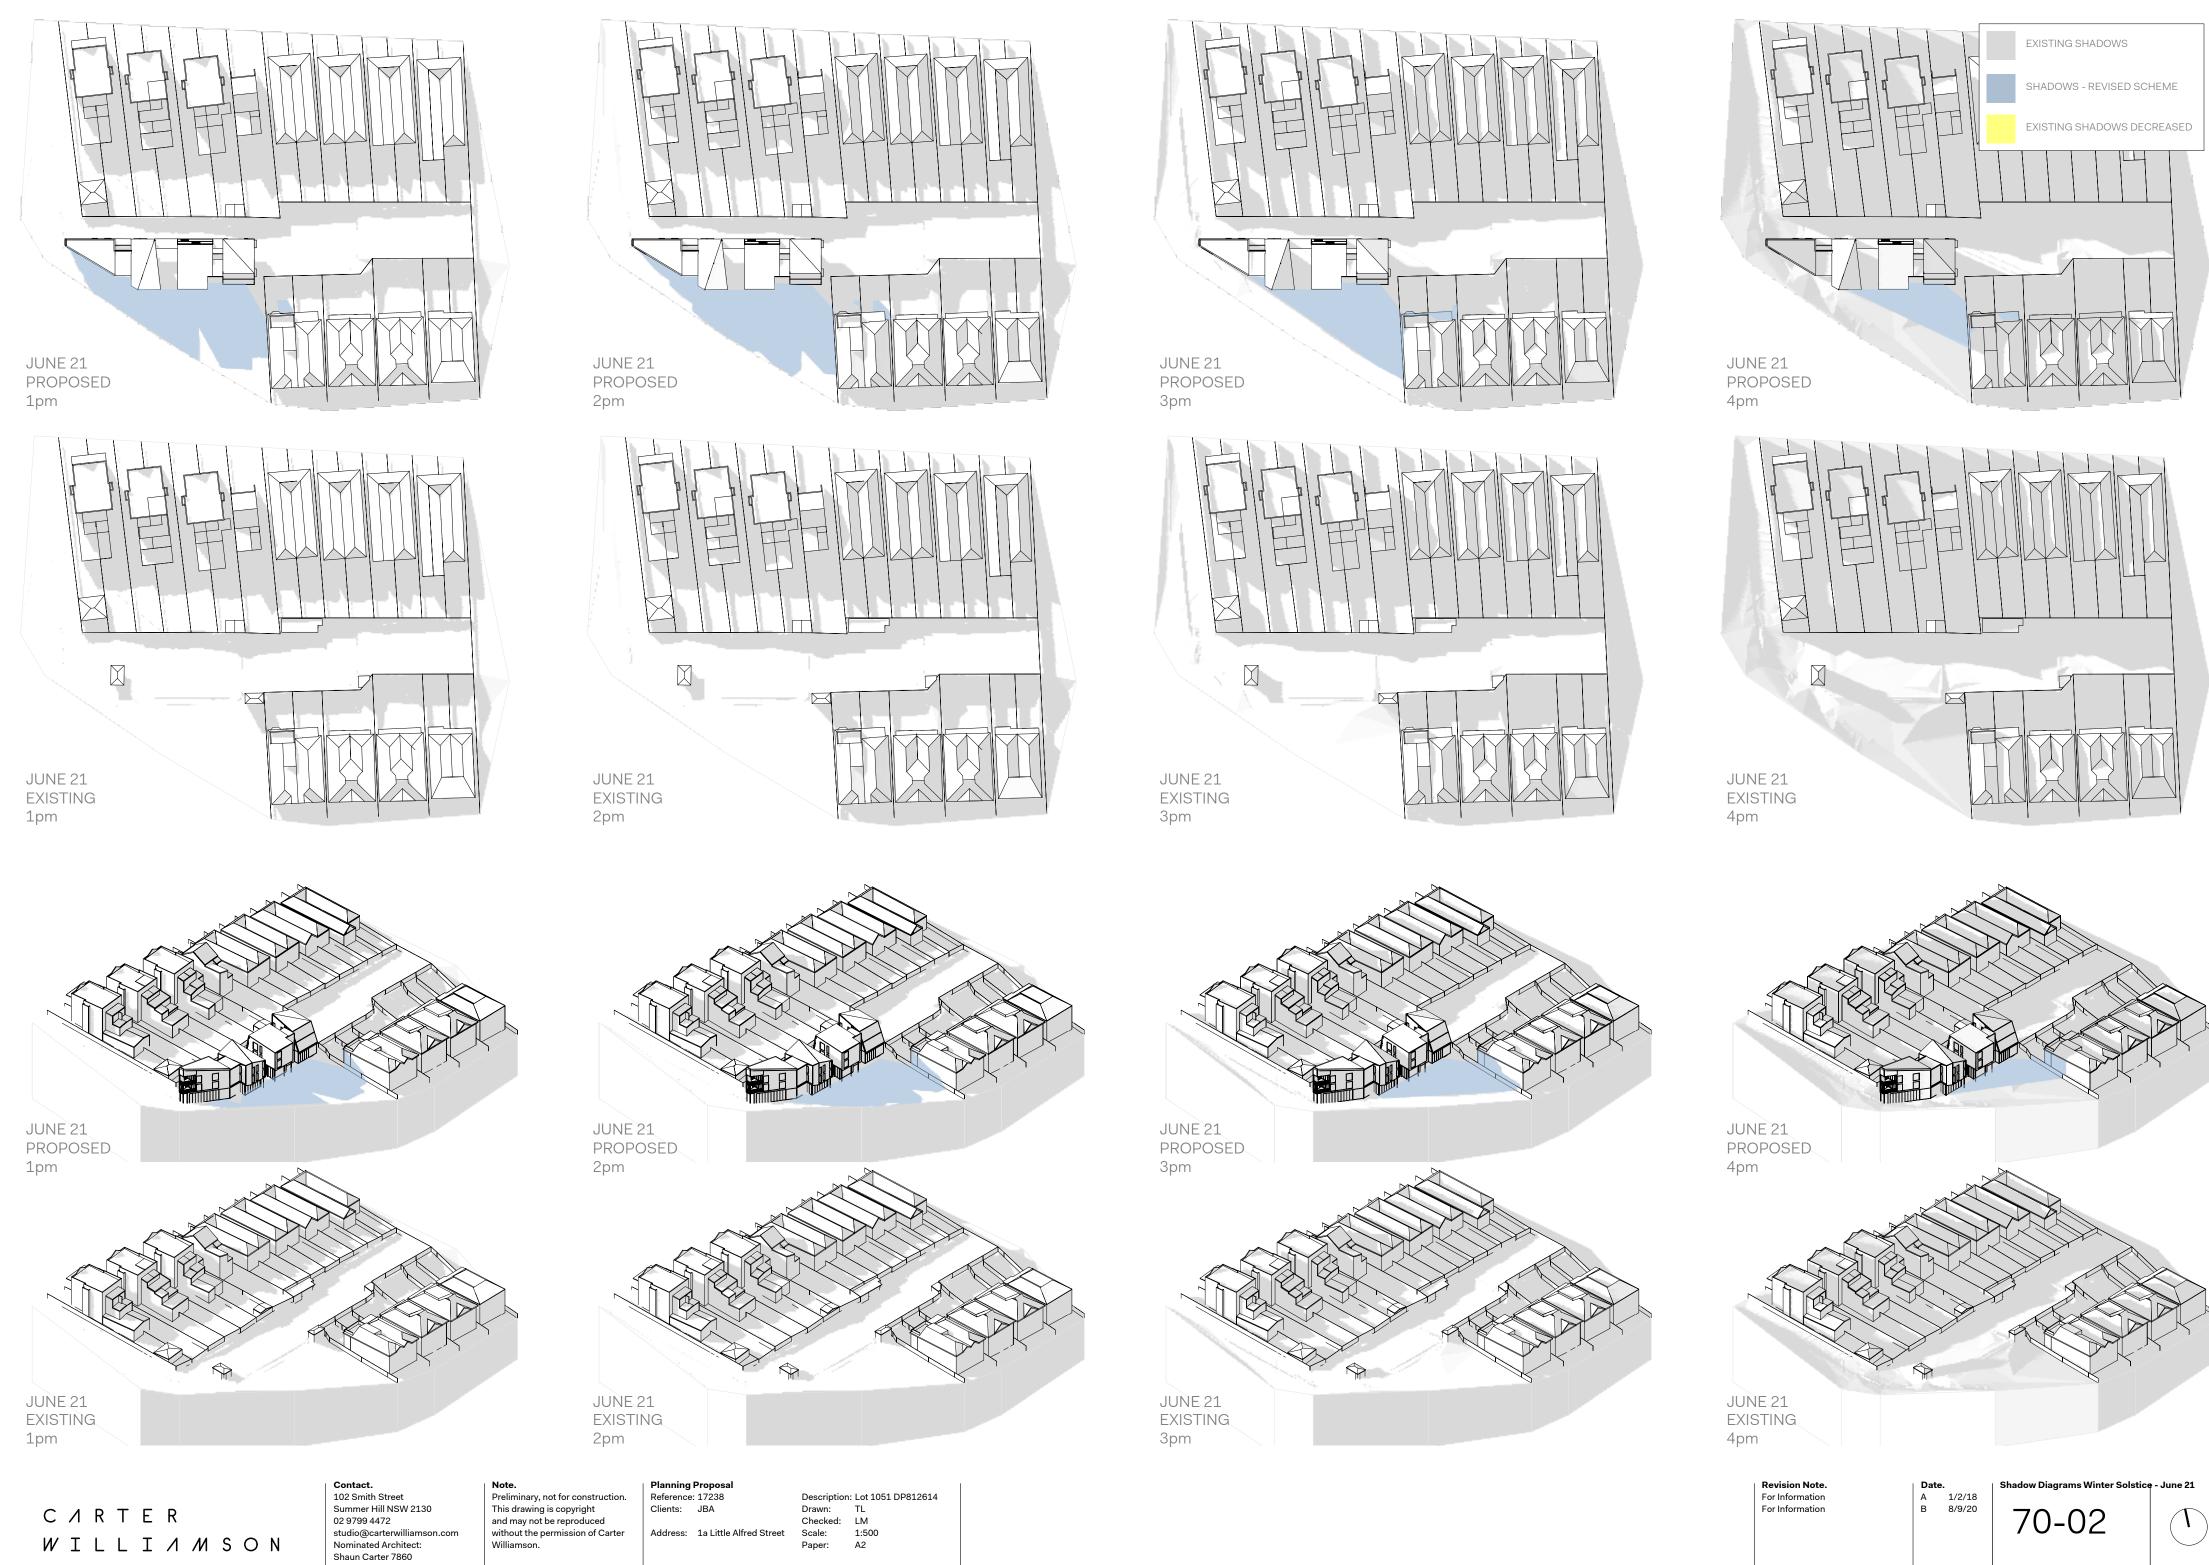

11am

**Revision Note.** For Information For Information

**Date.** A 1/2/18 B 8/9/20 Shadow Diagrams Winter Solstice 70-01

 $(\mathbf{T})$ 

June 21

C / R T E R WILLIAMSON **Contact.** 102 Smith Street Summer Hill NSW 2130 02 9799 4472 studio@carterwilliamson.com Nominated Architect: Shaun Carter 7860

Preliminary, not for construction. This drawing is copyright and may not be reproduced without the permission of Carter Williamson.

Clients: JBA Address: 1a Little Alfred Street

| Drawn:<br>Checked:<br>Scale: | Lot 1051 DP812614<br>TL<br>LM<br>1:500 |
|------------------------------|----------------------------------------|
| Paper:                       | A2                                     |
|                              |                                        |

70-10

 $(\mathbf{T})$ 

WILLIAMSON

studio@carterwilliamson.com Nominated Architect: Shaun Carter 7860

and may not be reproduced without the permission of Carter Williamson.

Address: 1a Little Alfred Street

Drawn: TL Checked: LM Scale: 1:500 Paper: A2