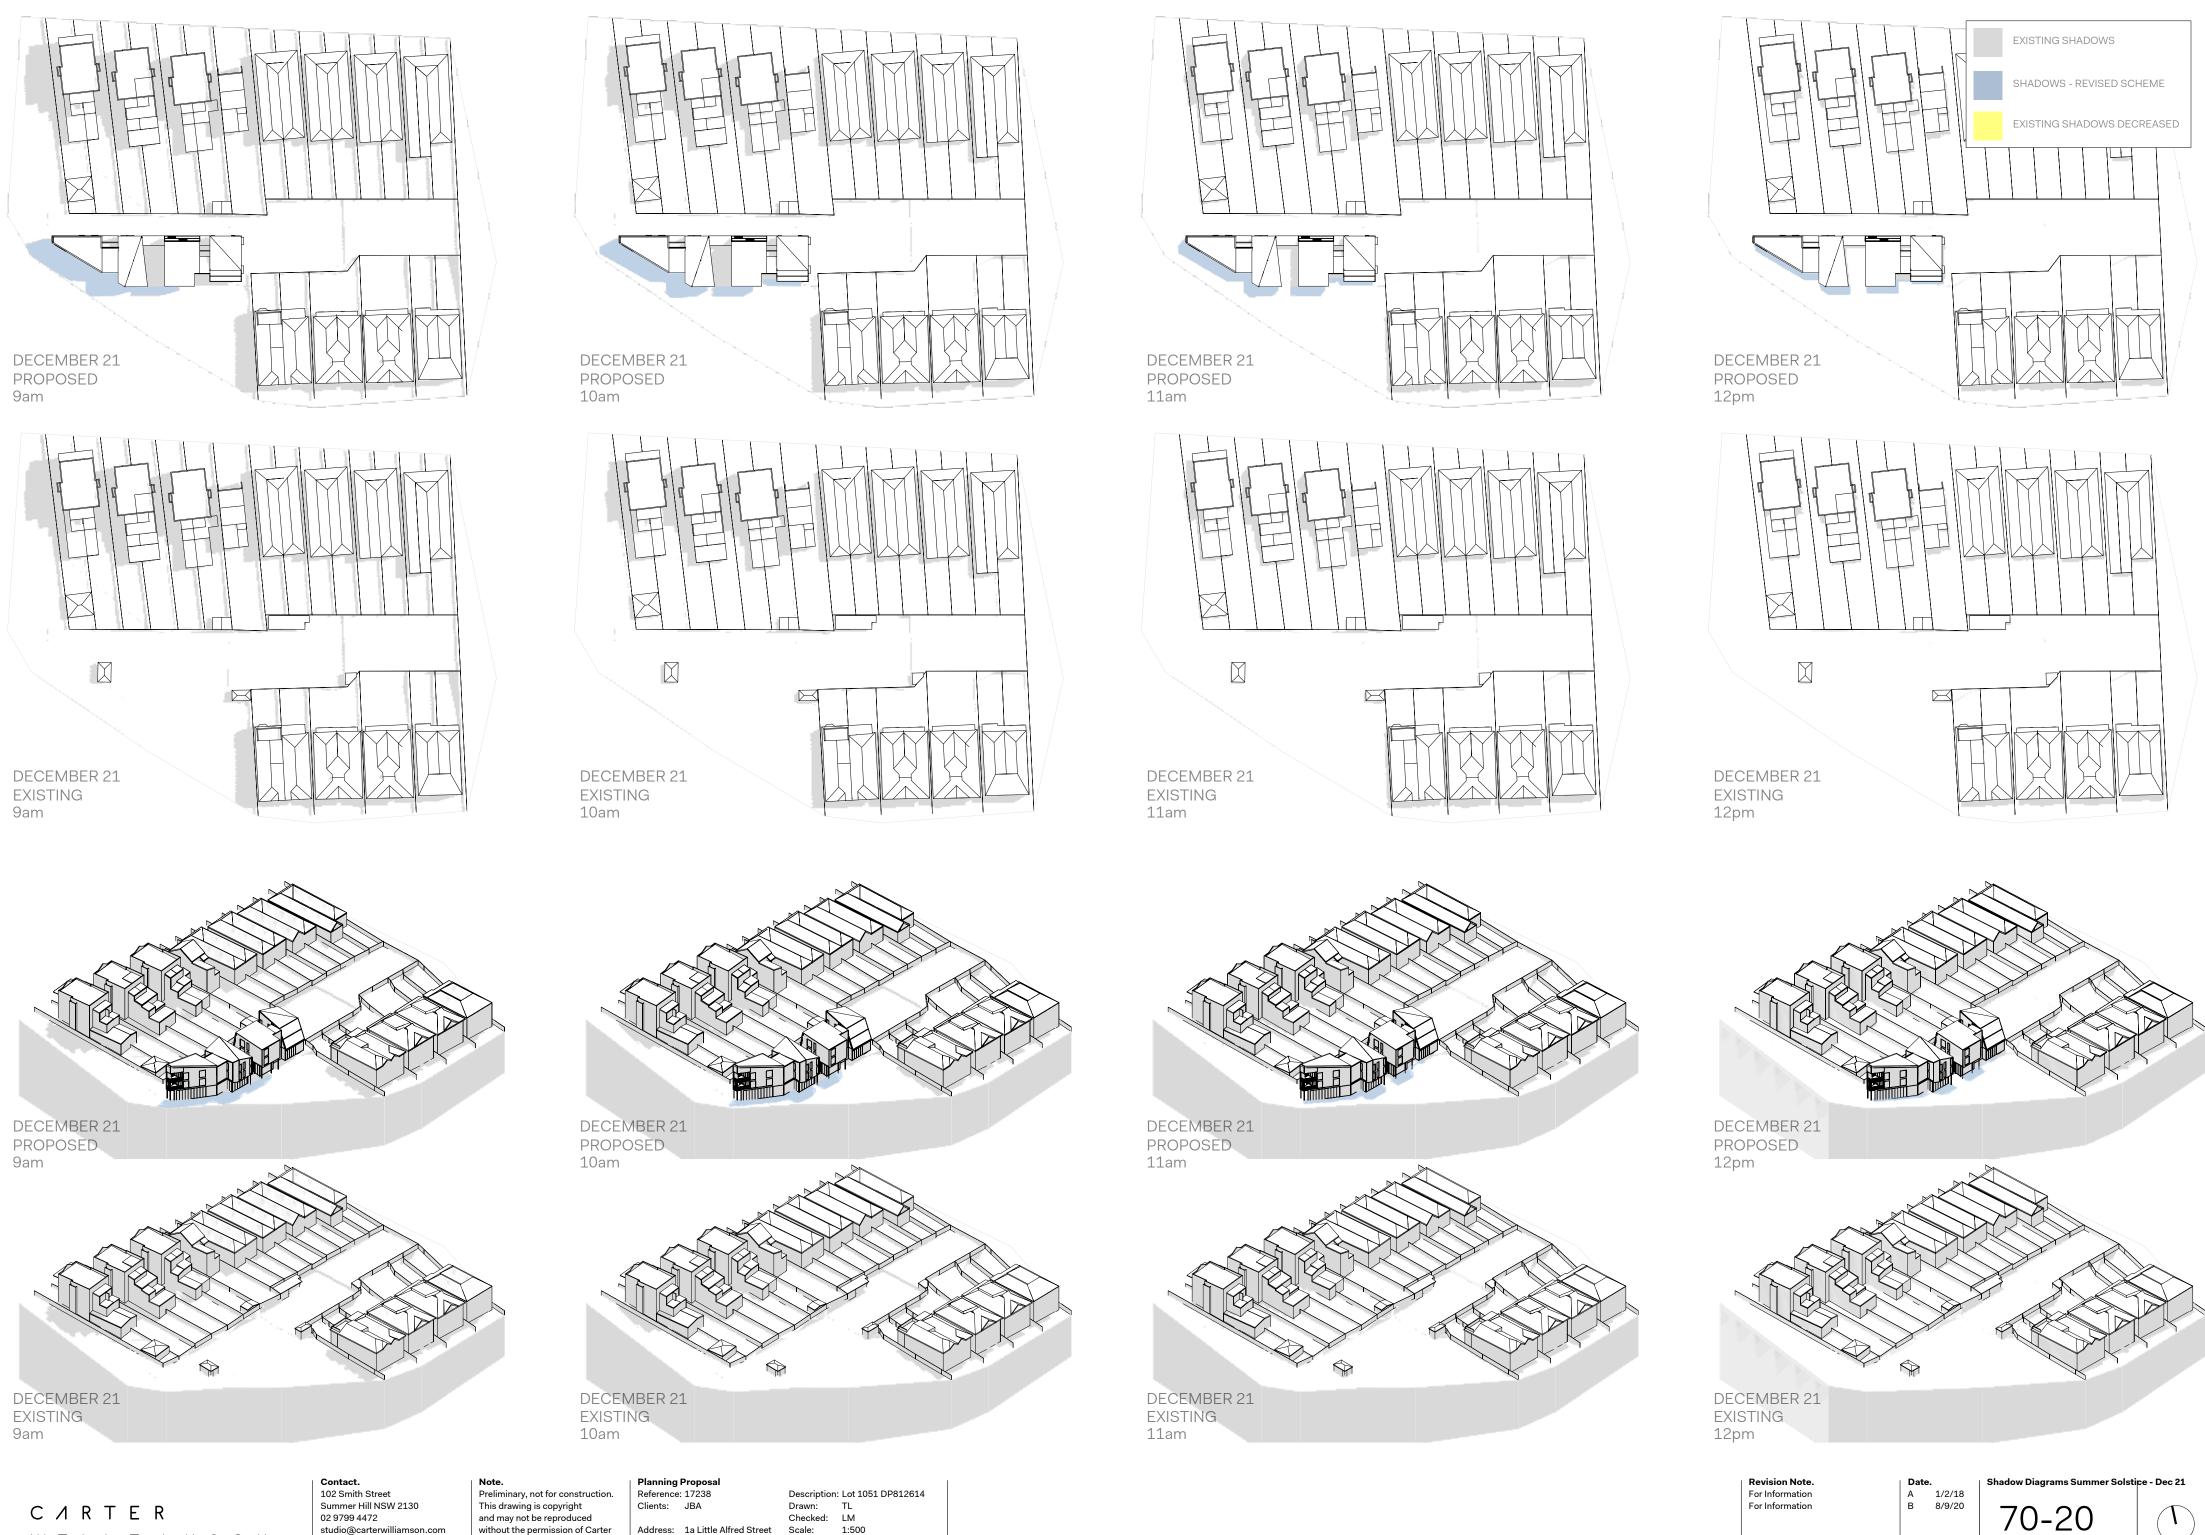

Preliminary, not for construction. This drawing is copyright and may not be reproduced without the permission of Carter Williamson.

Clients: JBA Address: 1a Little Alfred Street

| Drawn:<br>Checked:<br>Scale: | Lot 1051 DP812614<br>TL<br>LM<br>1:500 |
|------------------------------|----------------------------------------|
| Paper:                       | A2                                     |
|                              |                                        |

70-10

 $(\mathbf{T})$ 

WILLIAMSON

studio@carterwilliamson.com Nominated Architect: Shaun Carter 7860

and may not be reproduced without the permission of Carter Williamson.

Address: 1a Little Alfred Street

Drawn: TL Checked: LM Scale: 1:500 Paper: A2