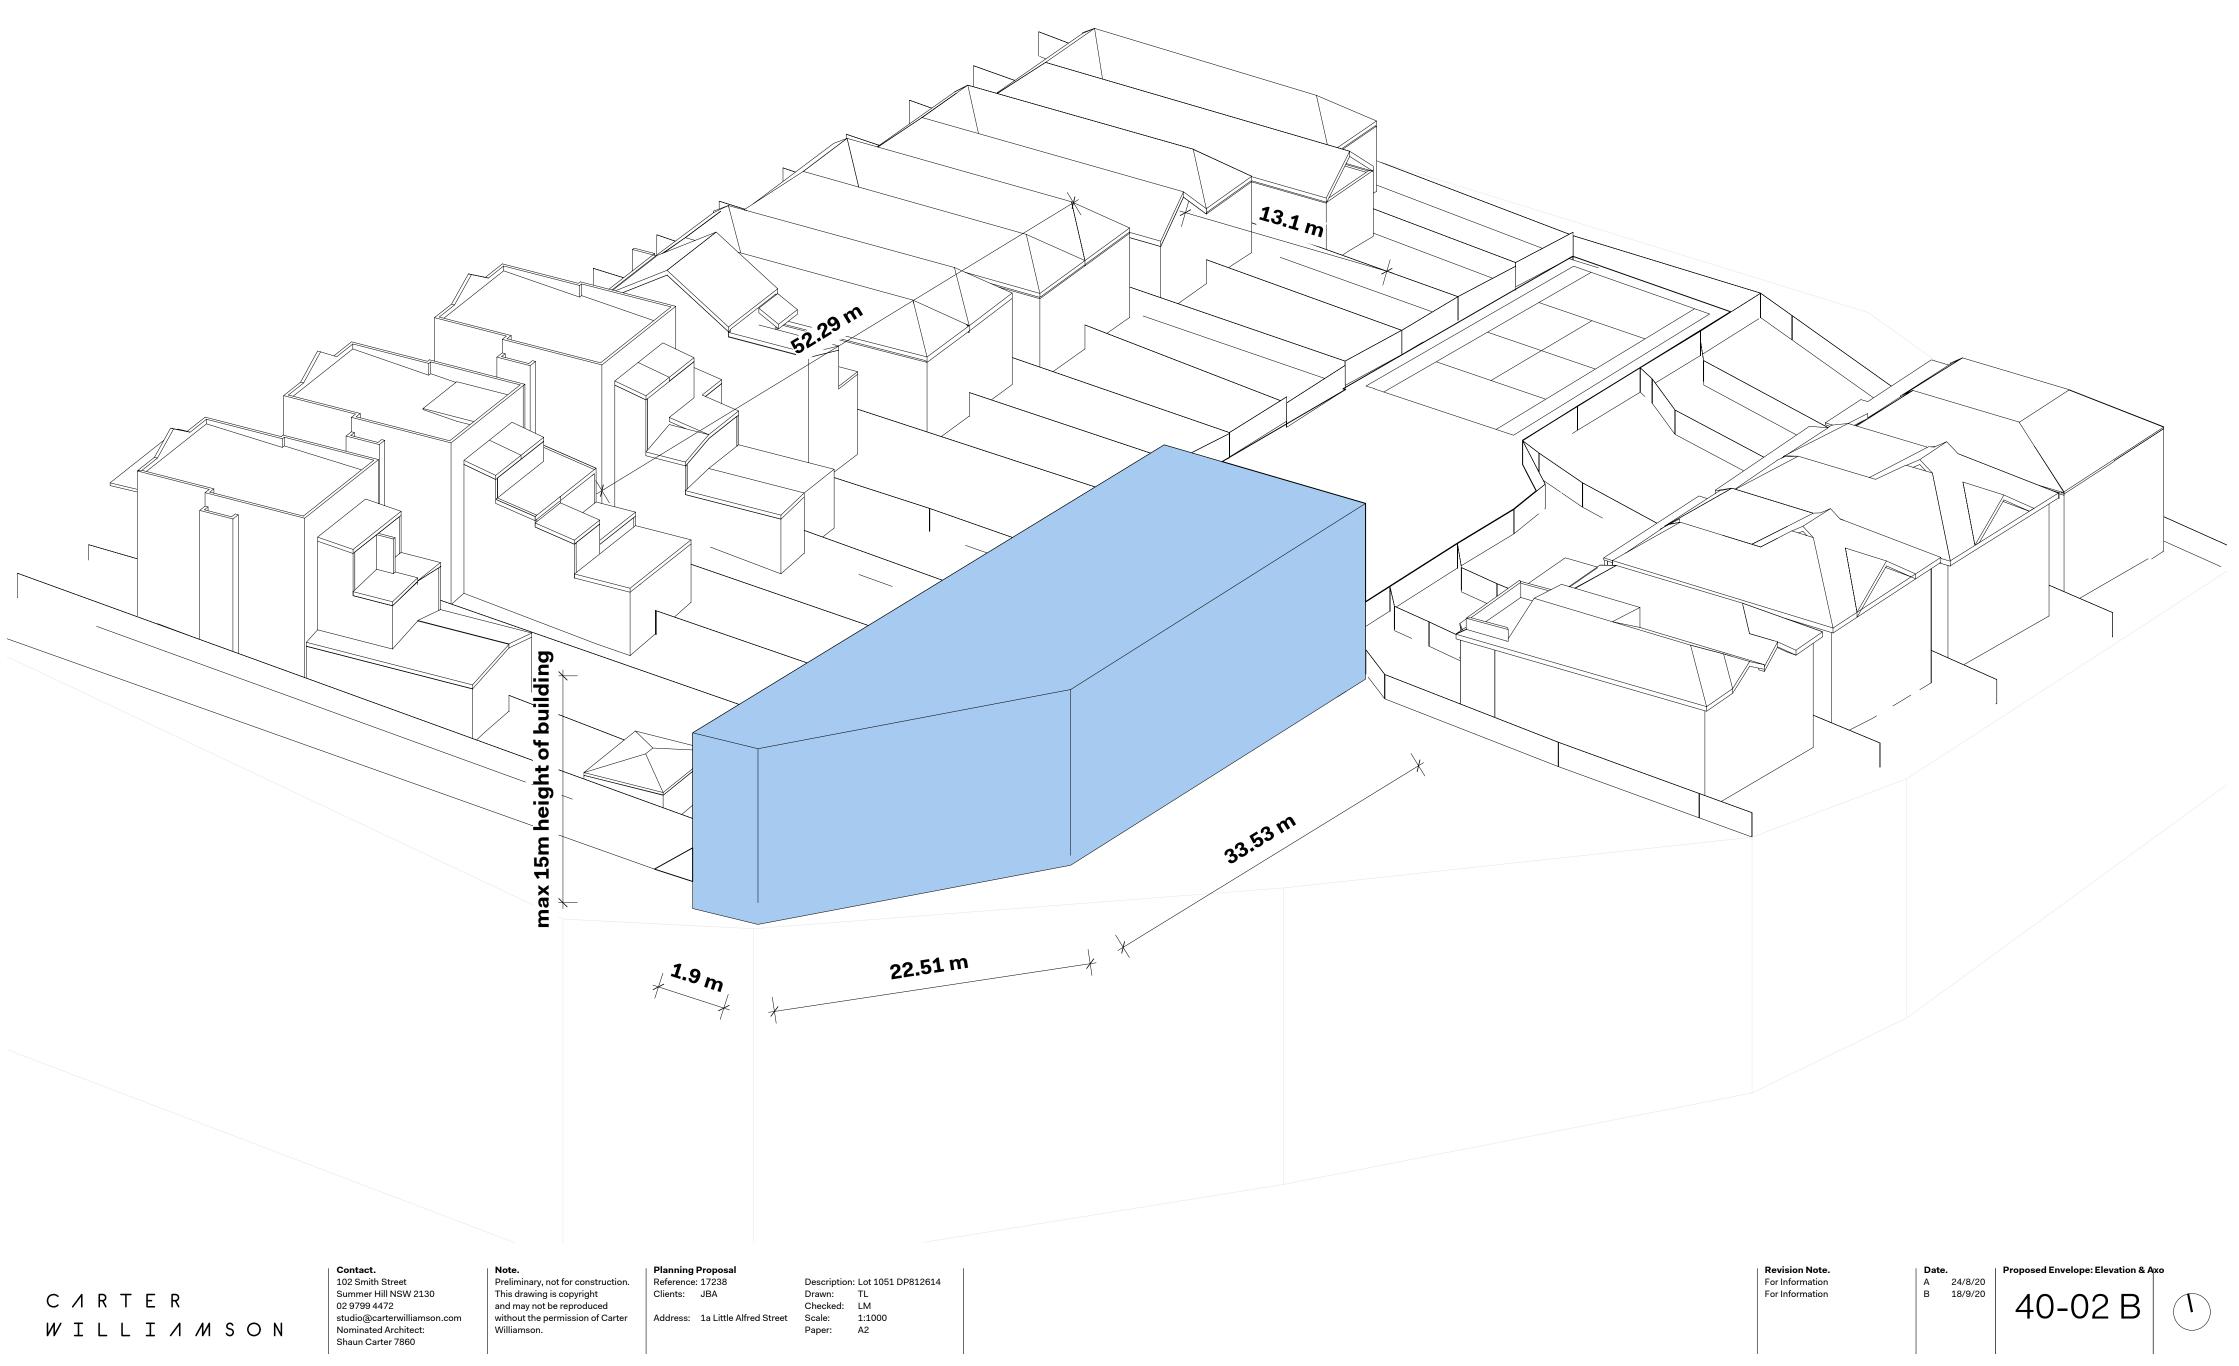

 Planning Proposal

 Reference: 17238

 Clients:
 JBA

 Address:
 1a Little Alfred Street

Description: Lot 1051 DP812614 Drawn: TL Checked: LM Scale: 1:1000 Paper: A2 **Revision Note.** For Information

A 24/8/20 Proposed Envelope: Site Plan

WILLIAMSON

studio@carterwilliamson.com Nominated Architect: Shaun Carter 7860

and may not be reproduced without the permission of Carter Williamson.

Address: 1a Little Alfred Street

Drawn: TL Checked: LM Scale: 1:500 Paper: A2