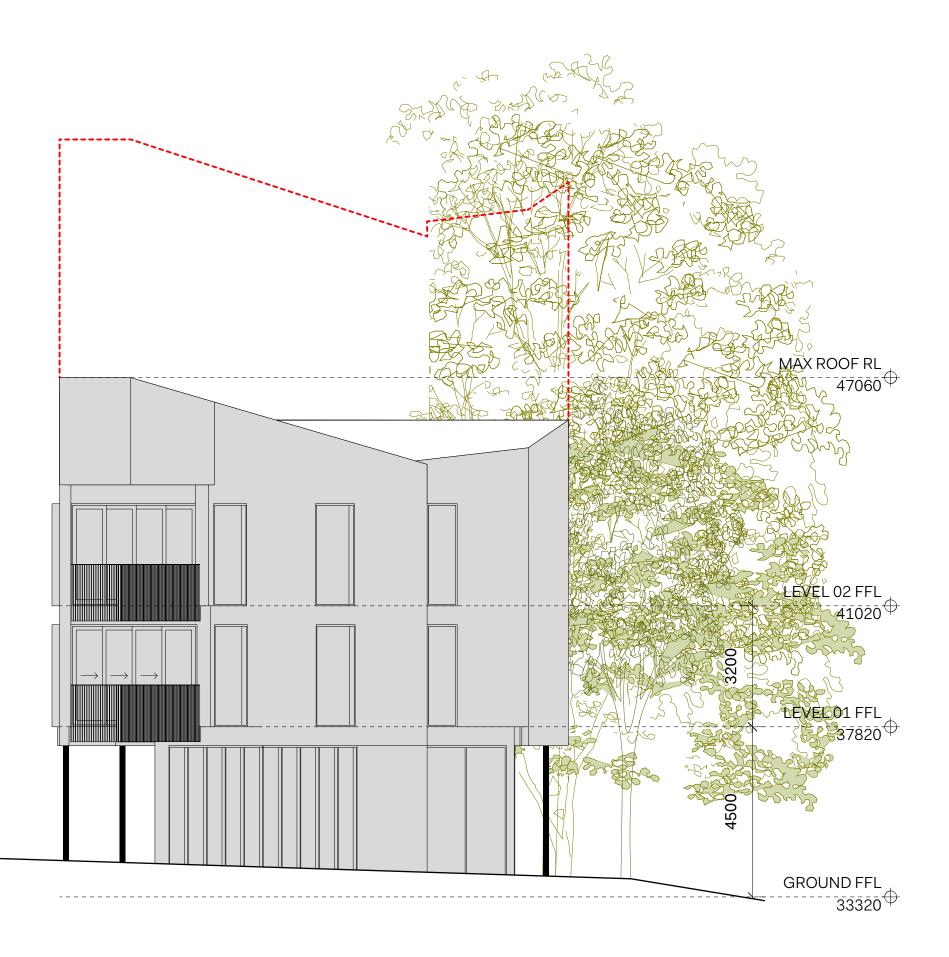

Note. Preliminary, not for construction. This drawing is copyright and may not be reproduced without the permission of Carter Williamson. Planning Proposal Reference: 17238 Clients: JBA Address: 1a Little Alfred Street

Description: Lot 1051 DP812614 Drawn: TL Checked: SC Scale: 1:100 Paper: A2

# DRAFT FOR REVIEW - 2/9/20

**Revision Note.** Design Report For Information For Information 
 Date.

 A
 26/2/20

 B
 21/8/20

 C
 24/8/20

30-01 C

Elevation North

1 SOUTH ELEVATION 1:100