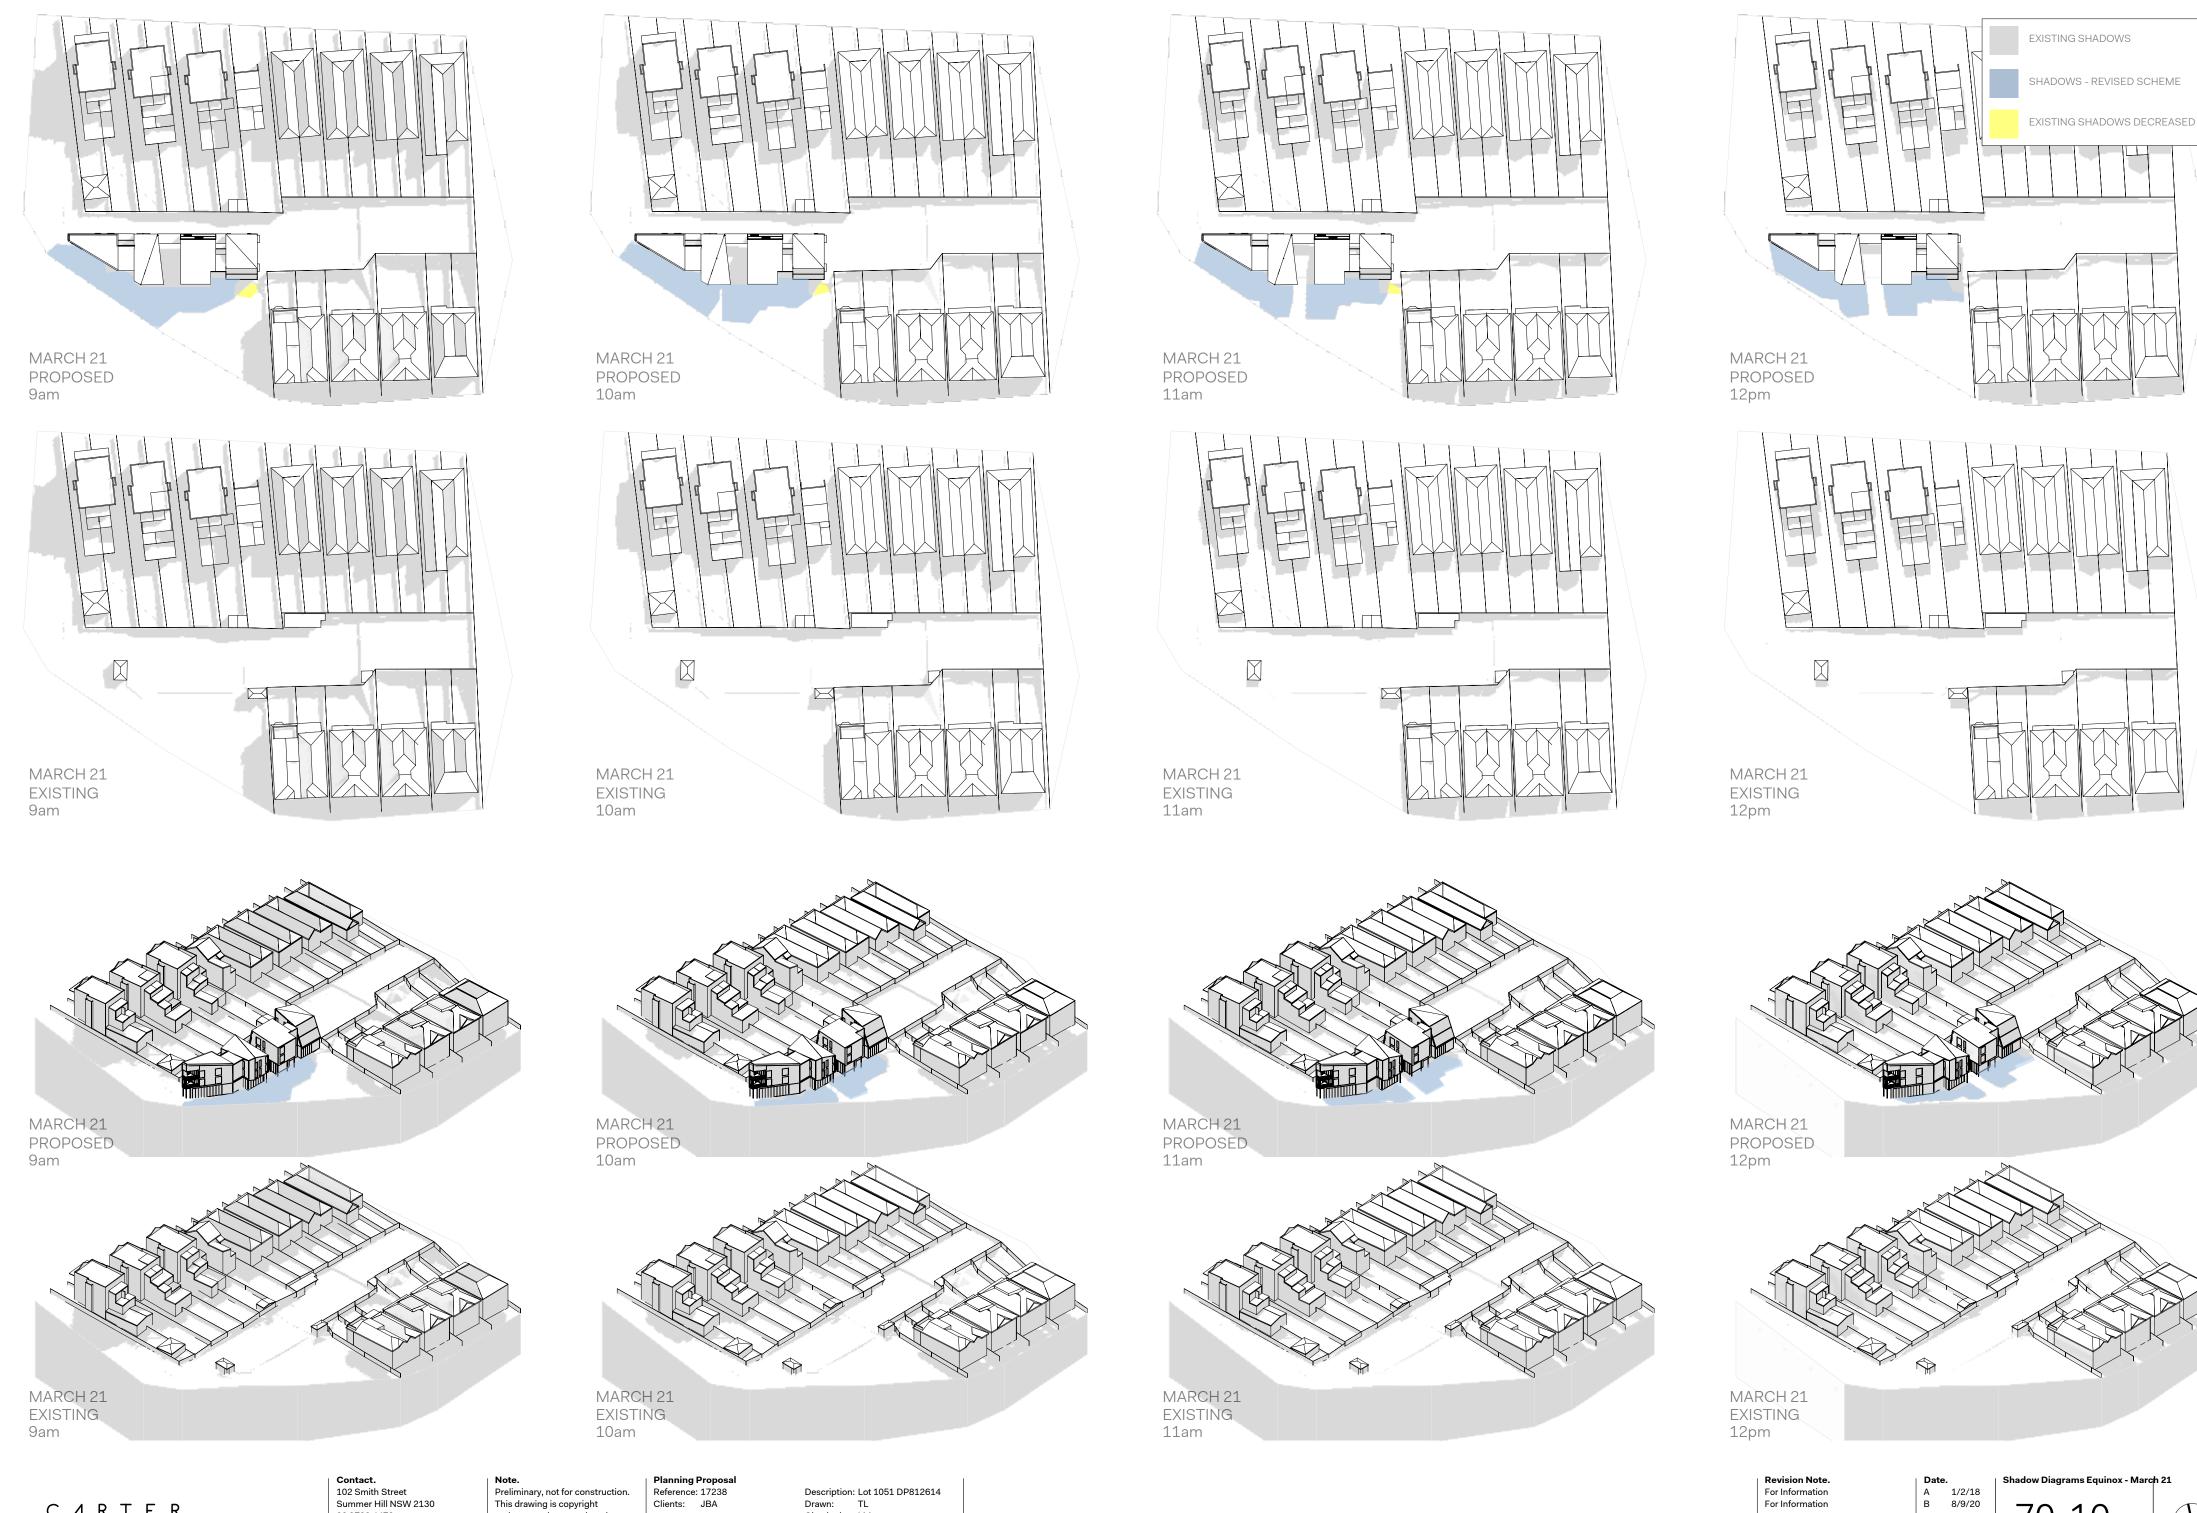

Preliminary, not for construction. This drawing is copyright and may not be reproduced without the permission of Carter Williamson.

Clients: JBA Address: 1a Little Alfred Street

| Drawn:<br>Checked:<br>Scale: | Lot 1051 DP812614<br>TL<br>LM<br>1:500 |
|------------------------------|----------------------------------------|
| Paper:                       | A2                                     |
|                              |                                        |

70-10

 $(\mathbf{T})$ 

WILLIAMSON

studio@carterwilliamson.com Nominated Architect: Shaun Carter 7860

and may not be reproduced without the permission of Carter Williamson.

Address: 1a Little Alfred Street

Drawn: TL Checked: LM Scale: 1:500 Paper: A2