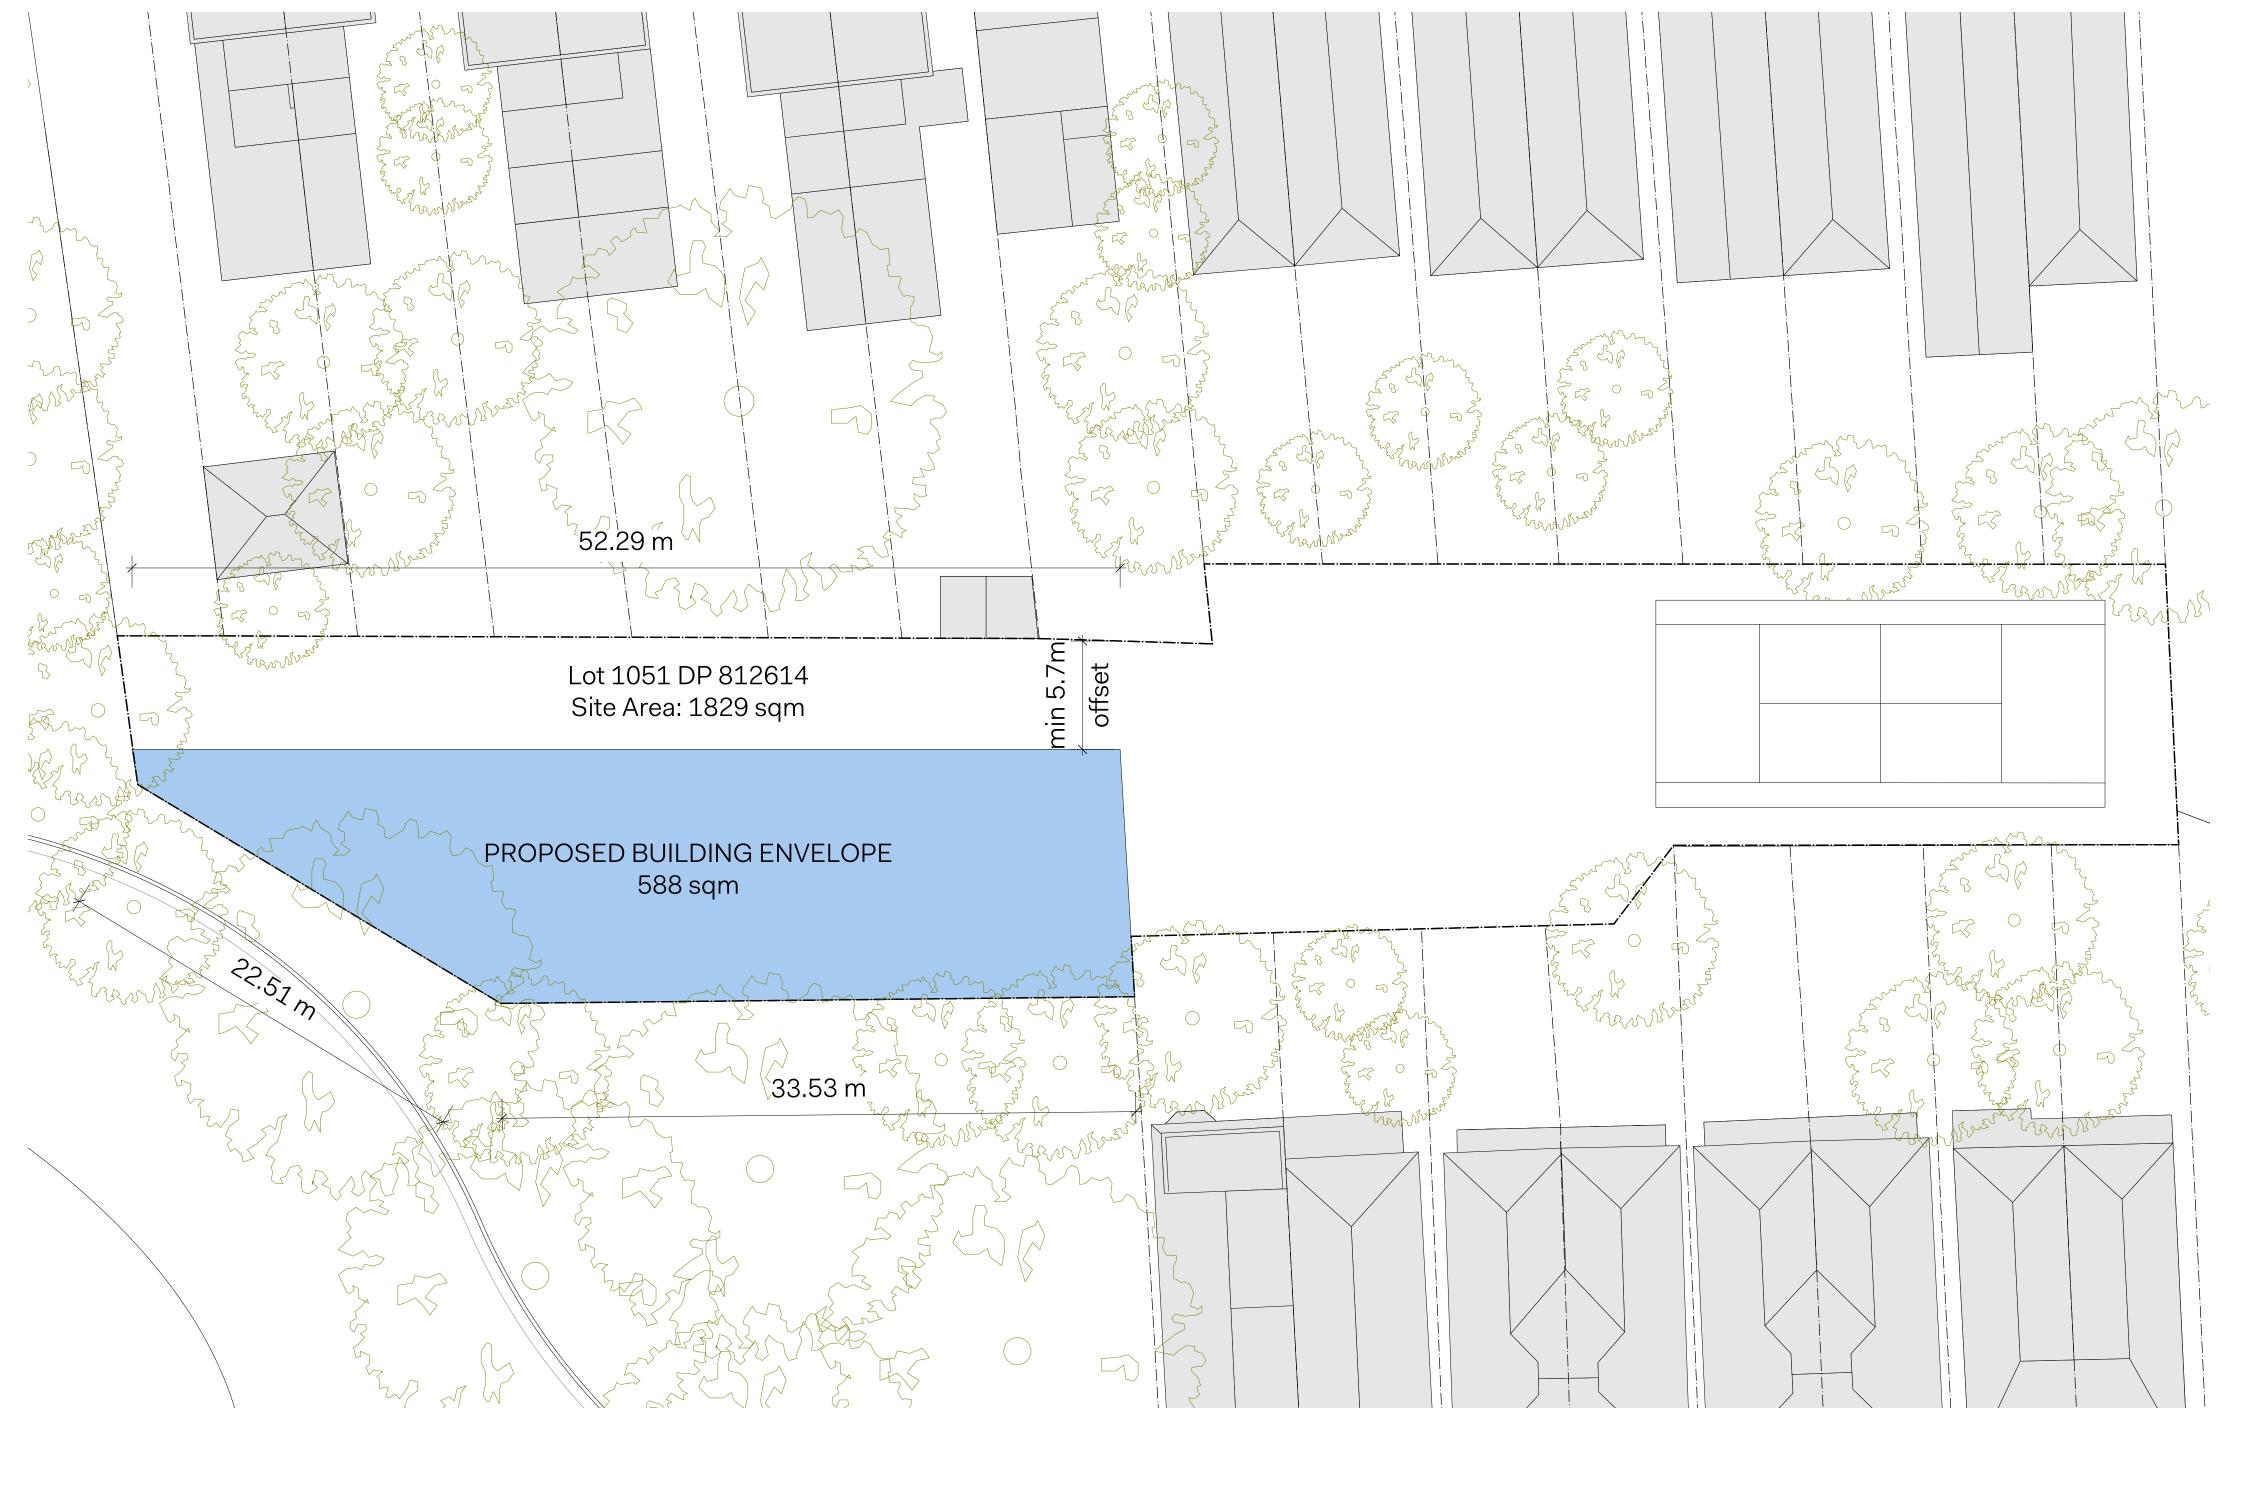

 Planning Proposal

 Reference: 17238

 Clients:
 JBA

 Address:
 1a Little Alfred Street

Description: Lot 1051 DP812614 Drawn: TL Checked: LM Scale: 1:1000 Paper: A2 **Revision Note.** For Information

A 24/8/20 Proposed Envelope: Site Plan

WILLIAMSON

studio@carterwilliamson.com Nominated Architect: Shaun Carter 7860

and may not be reproduced without the permission of Carter Williamson.

Address: 1a Little Alfred Street

Drawn: TL Checked: LM Scale: 1:500 Paper: A2