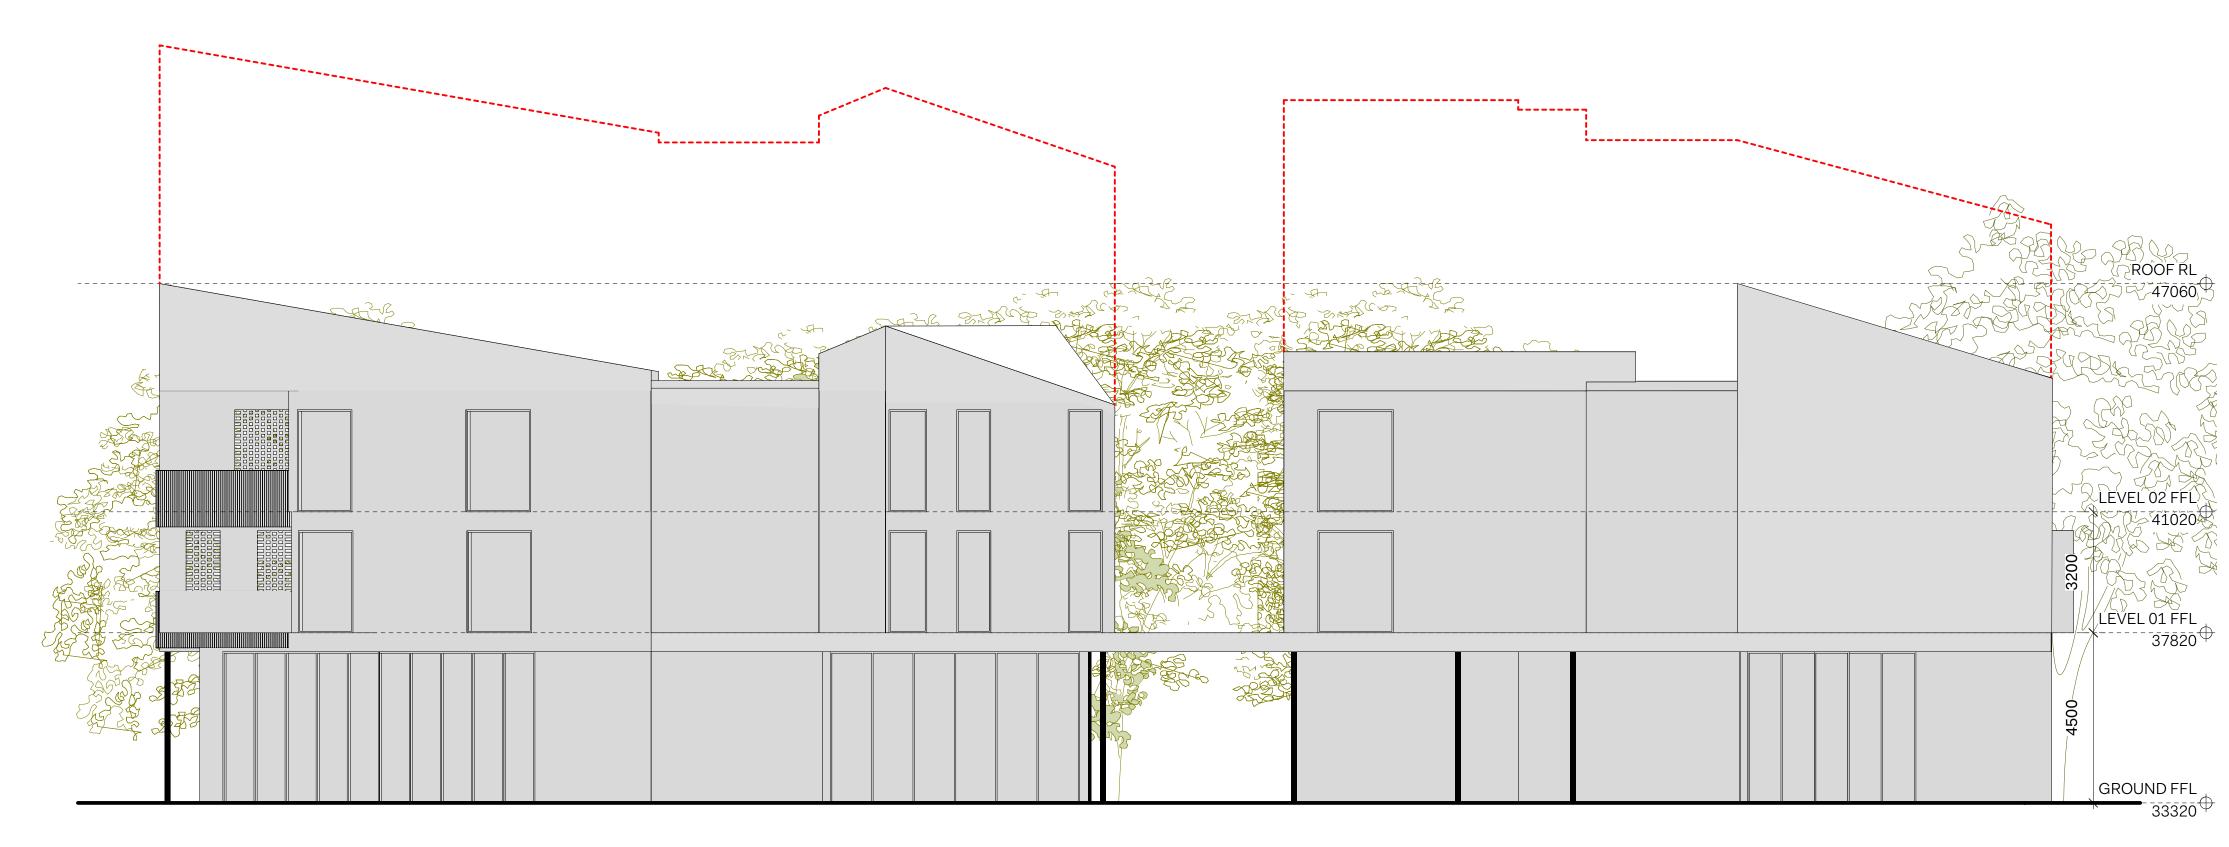

Description: Lot 1051 DP812614 Drawn: TL Checked: LM Scale: 1:1000 Paper: A2 **Revision Note.** Design Report For Information For Information Date.A26/2/20B21/8/20C24/8/20

Section AA 20-01 C

KEY
OUTLINE OF PREVIOUS DESIGN

C / R T E R W I L L I / M S O N Contact. 102 Smith Street Summer Hill NSW 2130 02 9799 4472 studio@carterwilliamson.com Nominated Architect: Shaun Carter 7860

Note. Preliminary, not for construction. This drawing is copyright and may not be reproduced without the permission of Carter Williamson. Planning Proposal Reference: 17238 Clients: JBA Address: 1a Little Alfred Street

Description: Lot 1051 DP812614 Drawn: TL Checked: SC Scale: 1:150 Paper: A2 **Revision Note.** Design Report For Information For Information 
 Date.

 A
 26/2/20

 B
 21/8/20

 C
 24/8/20

20-02 C

Section BB

CIRTER WILLI*MM*SON **Contact.** 102 Smith Street Summer Hill NSW 2130 02 9799 4472 studio@carterwilliamson.com Nominated Architect: Shaun Carter 7860