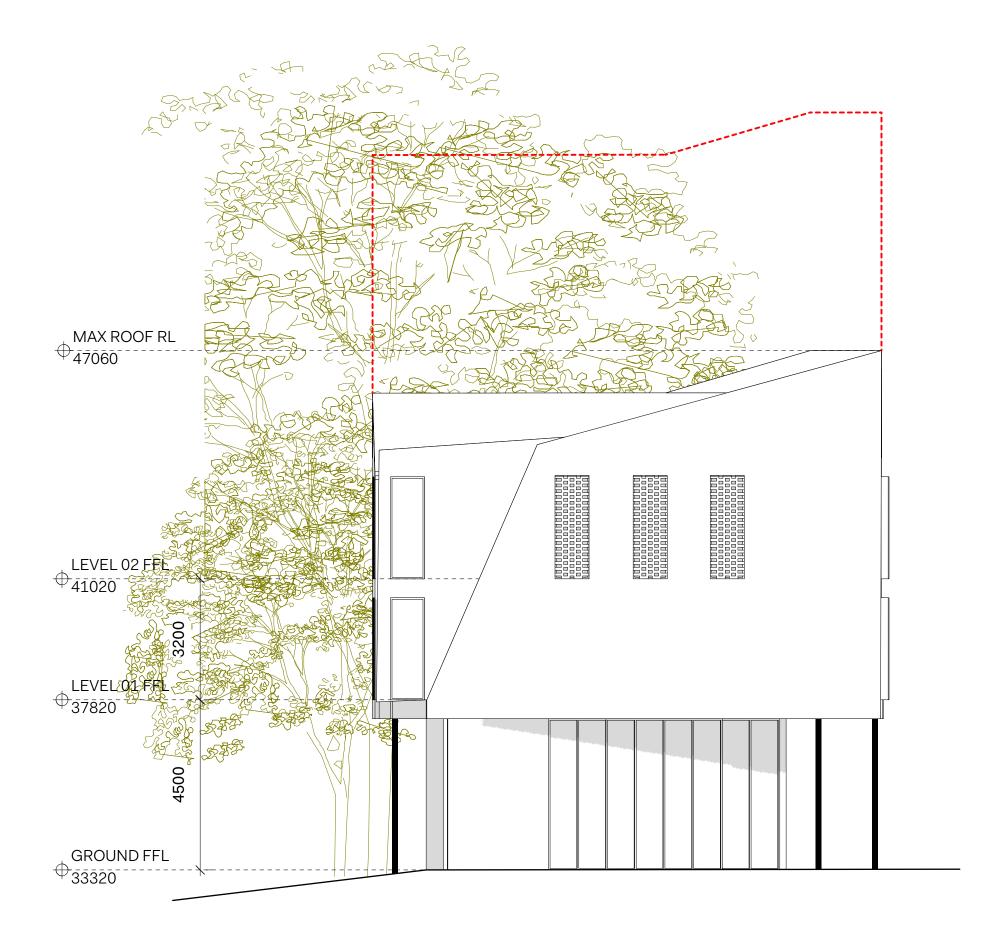

C / R T E R W I L L I / M S O N Contact. 102 Smith Street Summer Hill NSW 2130 02 9799 4472 studio@carterwilliamson.com Nominated Architect: Shaun Carter 7860

Note. Preliminary, not for construction. This drawing is copyright and may not be reproduced without the permission of Carter Williamson. Planning Proposal Reference: 17238 Clients: JBA Address: 1a Little Alfred Street

Description: Lot 1051 DP812614 Drawn: TL Checked: SC Scale: 1:150 Paper: A2 **Revision Note.** Design Report For Information For Information 
 Date.

 A
 26/2/20

 B
 21/8/20

 C
 24/8/20

20-02 C

Section BB

CIRTER WILLI*MM*SON **Contact.** 102 Smith Street Summer Hill NSW 2130 02 9799 4472 studio@carterwilliamson.com Nominated Architect: Shaun Carter 7860

Planning Proposal Reference: 17238 Clients: JBA Address: 1a Little Alfred Street

Description: Lot 1051 DP812614 Drawn: TL Checked: SC Scale: 1:150 Paper: A2

# DRAFT FOR REVIEW - 2/9/20

**Revision Note.** Design Report 
 Date.
 Section BB - Shaded

 A
 26/2/20

20-04 A

1 NORTH ELEVATION 1:100

KEY

----- OUTLINE OF PREVIOUS DESIGN

C / R T E R W I L L I / M S O N Contact. 102 Smith Street Summer Hill NSW 2130 02 9799 4472 studio@carterwilliamson.com Nominated Architect: Shaun Carter 7860